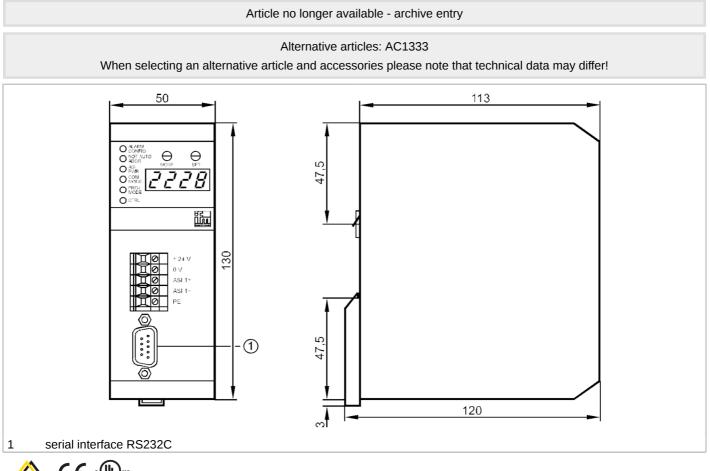

## **AS-Interface PLC**

CONTR 1MSTR 1RS232C

| Application               |      |                                          |
|---------------------------|------|------------------------------------------|
| Application               |      | Mini-controller for signal preprocessing |
| Electrical data           |      |                                          |
| Operating voltage         | [V]  | 2230 DC; (24 DC; to PELV)                |
| Insulation rating         | [V]  | 500                                      |
| Max. power consumption    | [VA] | 10                                       |
| Electrical separation     |      | yes                                      |
| Outputs                   |      |                                          |
| Electrical design         |      | AS-i                                     |
| Interfaces                |      |                                          |
| Communication interface   |      | RS232                                    |
| RS232                     |      |                                          |
| Number of R232 interfaces |      | 1                                        |
| Transmission rate         |      | 480062400 Baud                           |
| Type of connector         |      | SUB-D                                    |
| Usage type                |      | Programming                              |
| Operating conditions      |      |                                          |
| Ambient temperature       | [°C] | 060                                      |
| Storage temperature       | [°C] | -2070                                    |

## **AS-Interface PLC**

CONTR 1MSTR 1RS232C

| Max. relative air humidity [%] | 95                                |
|--------------------------------|-----------------------------------|
| Protection                     | IP 20                             |
| Tests / approvals              |                                   |
| Shock/vibration resistance     | < 15 g (11ms) / < 55 Hz (0.5mm)   |
| AS-i classification            |                                   |
| AS-i master profile            | M1                                |
| AS-i certificate               | 22502                             |
| Mechanical data                |                                   |
| Housing                        | housing for DIN rail mounting     |
| Material                       | aluminum                          |
| Displays / operating elements  |                                   |
| Display                        | Function 2 x LED, red             |
|                                | 2 x LED, green<br>2 x LED, yellow |
| Remarks                        |                                   |
| Pack quantity                  | 1 pcs.                            |
| Electrical connection          | i pos.                            |
| screw terminals: 5 x           |                                   |
|                                |                                   |
| Connection                     |                                   |
|                                |                                   |
|                                | 5 + 24 V                          |
|                                | <b>4</b> 0 V                      |
|                                | 3 AS-i 1+                         |
|                                |                                   |
|                                | 2 AS-i 1-                         |
|                                | 1 PE                              |
|                                |                                   |