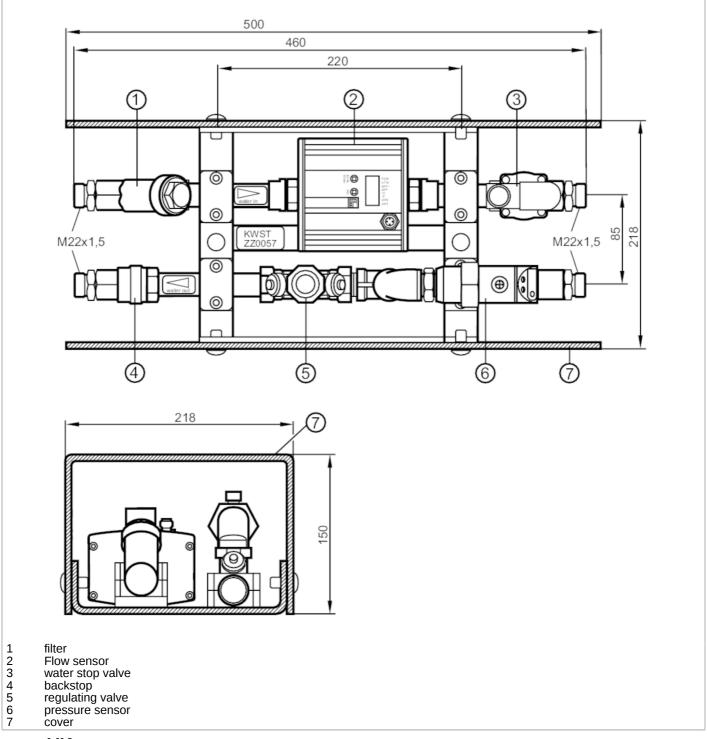

# **ZZ0057**

## Cooling water control panel

KWST WITH BALANCING VALVES

| Flow monitoring           |           |                                                                                                                                      |  |
|---------------------------|-----------|--------------------------------------------------------------------------------------------------------------------------------------|--|
| Measuring range           | [l/min]   | 050                                                                                                                                  |  |
| Application               |           |                                                                                                                                      |  |
| Special feature           |           | Gold-plated contacts                                                                                                                 |  |
| Application               |           | Industrial applications / factory automation; cooling water control                                                                  |  |
| Installation              |           | connection to pipe by means of an adapter; tube connection                                                                           |  |
| Measuring parameters      |           | flow; temperature; pressure; totaliser                                                                                               |  |
| Control                   |           | manual                                                                                                                               |  |
| Media                     |           | water; glycol solutions                                                                                                              |  |
| Medium temperature        | [°C]      | -1080                                                                                                                                |  |
| Pressure rating           | [bar]     | 10                                                                                                                                   |  |
| Components                |           | Ультразвукові датчики витрати, SU7200                                                                                                |  |
|                           |           | Electronic pressure monitor, PN7594                                                                                                  |  |
|                           |           | filter                                                                                                                               |  |
|                           |           | water stop valve                                                                                                                     |  |
|                           |           | regulating valve                                                                                                                     |  |
|                           |           | backstop<br>cover                                                                                                                    |  |
| Outputs                   |           | Cover                                                                                                                                |  |
| Outputs Output signal     |           | auttahing aignal                                                                                                                     |  |
| Output function           |           | switching signal normally open / normally closed; (parameterisable)                                                                  |  |
|                           |           | normally open / normally closed, (parameterisable)                                                                                   |  |
| Measuring/setting range   |           |                                                                                                                                      |  |
| Pressure monitoring       | 1         |                                                                                                                                      |  |
| Measuring range           | [bar]     | 010                                                                                                                                  |  |
| Flow monitoring           |           |                                                                                                                                      |  |
| Measuring range           | [l/min]   | 050                                                                                                                                  |  |
| Temperature monitoring    |           |                                                                                                                                      |  |
| Measuring range           | [°C]      | -1080                                                                                                                                |  |
| Operating conditions      |           |                                                                                                                                      |  |
| Ambient temperature       | [°C]      | -1050                                                                                                                                |  |
| Storage temperature       | [°C]      | -2580                                                                                                                                |  |
| Protection                |           | IP 65; (sensors)                                                                                                                     |  |
| Tests / approvals         |           |                                                                                                                                      |  |
| EMC                       |           | DIN EN 61000-6-2                                                                                                                     |  |
|                           |           | DIN EN 61000-6-3                                                                                                                     |  |
| Pressure Equipment Direct | tive      | Sound engineering practice; can be used for group 2 fluids; group 1 fluids on request                                                |  |
| Mechanical data           |           |                                                                                                                                      |  |
| Weight                    | [g]       | 7781.2                                                                                                                               |  |
| Type of mounting          |           | mounting bracket with protective cover                                                                                               |  |
| Materials                 |           | stainless steel (1.4404 / 316L); PBT-GF20; PC; FKM; PBT +PC-GF30; gunmetal (2.1096.01); AlMgSi0,5 anodised; PA                       |  |
| Materials (wetted parts)  |           | stainless steel (1.4404 / 316L); FKM; PES; NBR; PVDF; Centellen 200; ceramics                                                        |  |
| Process connection for we | lding gun |                                                                                                                                      |  |
| Process connection        |           | M22 x 1,5                                                                                                                            |  |
|                           |           | M22 X 1,5  L28 Essen — We reserve the right to make technical alterations without prior notice. — UK-UA — ZZ0057-01 — 11.08.2022 — X |  |