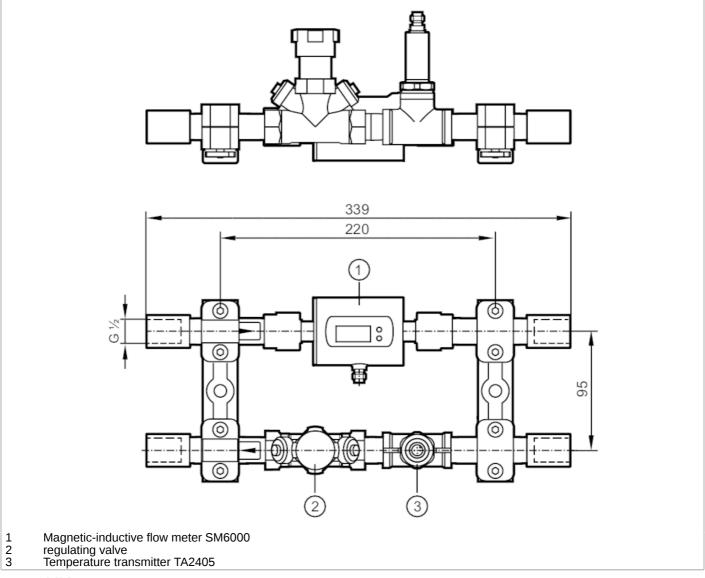

### Cooling water control panel

FLUID MONITORING SYSTEM

| Media                                     |           | conductive liquids; hydrous media; glycol solutions                                     |  |  |
|-------------------------------------------|-----------|-----------------------------------------------------------------------------------------|--|--|
| Medium temperature                        | [°C]      | -1070                                                                                   |  |  |
| Components                                |           | Magnetic-inductive flow meter, SM6000                                                   |  |  |
|                                           |           | Temperature transmitter, TA2405                                                         |  |  |
|                                           |           | regulating valve                                                                        |  |  |
| Outputs                                   |           |                                                                                         |  |  |
| Output signal                             |           | switching signal; analogue signal; Pulse output; IO-Link (configurable)                 |  |  |
| Output function                           |           | normally open / normally closed; (parameterisable)                                      |  |  |
| Measuring/setting range                   |           |                                                                                         |  |  |
| Flow monitoring                           |           |                                                                                         |  |  |
| Measuring range                           | [l/min]   | 0.125                                                                                   |  |  |
| Temperature monitoring                    |           |                                                                                         |  |  |
| Measuring range                           | [°C]      | -50150                                                                                  |  |  |
| Operating conditions                      |           |                                                                                         |  |  |
| Ambient temperature                       | [°C]      | -1050                                                                                   |  |  |
| Storage temperature                       | [°C]      | -2580                                                                                   |  |  |
| Protection                                |           | IP 67; (sensors)                                                                        |  |  |
| Tests / approvals                         |           |                                                                                         |  |  |
| Pressure Equipment Directive              |           | Sound engineering practice; can be used for group 2 fluids; group 1 fluids on request   |  |  |
| Mechanical data                           |           |                                                                                         |  |  |
| Weight                                    | [g]       | 2662.35                                                                                 |  |  |
| Type of mounting                          |           | Mounting bracket                                                                        |  |  |
| Materials                                 |           | stainless steel (1.4404 / 316L); PEI; PBT-GF20; PC; FKM; TPE; PBT; gunmetal (2.1096.01) |  |  |
| Materials (wetted parts)                  |           | stainless steel (1.4404 / 316L); PEEK; FKM; NBR; PVDF                                   |  |  |
| Process connection for weld               | ling gun  |                                                                                         |  |  |
| Process connection                        |           | threaded connection G 1/2 internal thread                                               |  |  |
| Process connection for water              | er supply |                                                                                         |  |  |
| Process connection                        |           | threaded connection G 1/2 internal thread                                               |  |  |
| Remarks                                   |           |                                                                                         |  |  |
| Pack quantity                             |           | 1 pcs.                                                                                  |  |  |
| Electrical connection                     |           |                                                                                         |  |  |
| Connector: 2 x M12; Contacts: gold-plated |           |                                                                                         |  |  |