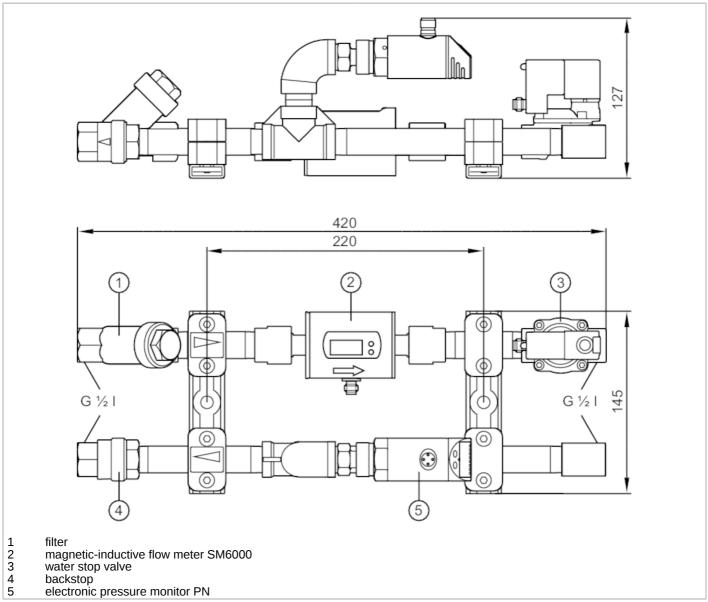

## Cooling water control panel

KWST HIGH END

| Product characteristics             |                                                                     |  |
|-------------------------------------|---------------------------------------------------------------------|--|
| Process connection for welding gun  |                                                                     |  |
| Process connection                  | threaded connection G 1/2 internal thread                           |  |
| Process connection for water supply |                                                                     |  |
| Process connection                  | threaded connection G 1/2 internal thread                           |  |
| Flow monitoring                     |                                                                     |  |
| Measuring range [l/min]             | 0.125                                                               |  |
| Application                         |                                                                     |  |
| Special feature                     | Gold-plated contacts                                                |  |
| Application                         | Industrial applications / factory automation; cooling water control |  |
| Installation                        | connection to pipe by means of an adapter; tube connection          |  |
| Measuring parameters                | flow; temperature; pressure; totaliser                              |  |

## **Cooling water control panel**

| Control                                   |             | manual                                                                                |
|-------------------------------------------|-------------|---------------------------------------------------------------------------------------|
| Media                                     |             | conductive liquids; hydrous media; glycol solutions                                   |
| Medium temperature                        | [°C]        | -1070                                                                                 |
| Pressure rating                           | [bar]       | 10                                                                                    |
| Components                                |             | Magnetic-inductive flow meter, SM6000                                                 |
|                                           |             | Electronic pressure monitor, PN7094                                                   |
|                                           |             | filter                                                                                |
|                                           |             | water stop valve                                                                      |
|                                           |             | backstop                                                                              |
| Outputs                                   |             |                                                                                       |
| Output signal                             |             | switching signal; analogue signal; Pulse output; IO-Link (configurable)               |
| Output function                           |             | normally open / normally closed; (parameterisable)                                    |
| Measuring/setting range                   | ;           |                                                                                       |
| Pressure monitoring                       |             |                                                                                       |
| Measuring range                           | [bar]       | -110                                                                                  |
| Flow monitoring                           |             |                                                                                       |
| Measuring range                           | [l/min]     | 0.125                                                                                 |
| Temperature monitoring                    |             |                                                                                       |
| Measuring range                           | [°C]        | -2080                                                                                 |
| Operating conditions                      |             | 2030                                                                                  |
| Ambient temperature                       | [°C]        | -1050                                                                                 |
| Storage temperature                       | [°C]        | -2580                                                                                 |
| Protection                                |             | IP 67; (sensors)                                                                      |
| Tests / approvals                         |             | 5., (55.5)                                                                            |
| EMC                                       |             | DIN EN 61000-6-2                                                                      |
| •                                         |             | DIN EN 61000-6-3                                                                      |
| Pressure Equipment Direct                 | ctive       | Sound engineering practice; can be used for group 2 fluids; group 1 fluids on request |
| Mechanical data                           |             |                                                                                       |
| Weight                                    | [g]         | 3388.5                                                                                |
| Type of mounting                          |             | Mounting bracket                                                                      |
| Materials                                 |             | stainless steel (1.4404 / 316L); PBT-GF20; PBT; PC; FKM; TPE; gunmetal (2.1096.01)    |
| Materials (wetted parts)                  |             | stainless steel (1.4404 / 316L); PEEK; FKM; NBR; PVDF; ceramics                       |
| Process connection for we                 | elding gun  |                                                                                       |
| Process connection                        |             | threaded connection G 1/2 internal thread                                             |
| Process connection for wa                 | ater supply |                                                                                       |
| Process connection                        |             | threaded connection G 1/2 internal thread                                             |
| Remarks                                   |             |                                                                                       |
| Pack quantity                             |             | 1 pcs.                                                                                |
| Electrical connection                     |             |                                                                                       |
| Connector: 3 x M12; Contacts: gold-plated |             |                                                                                       |
|                                           | goid pi     |                                                                                       |