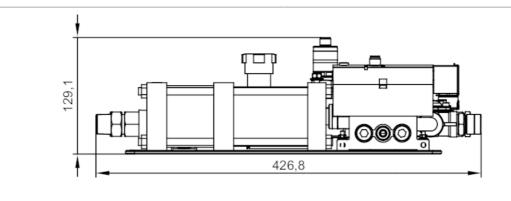

### Cooling water control panel

SUCTION SYSTEM FOR COOLING WATER

- magnetic-inductive flow meter SM6000 water stop valve backstop regulating valve electronic pressure monitor PK6524 expansion cylinder 5/2-way valve tube connection Ø 8 mm

## Cooling water control panel

SUCTION SYSTEM FOR COOLING WATER

| [l/min] | 0.125                                                                                         |
|---------|-----------------------------------------------------------------------------------------------|
|         |                                                                                               |
|         |                                                                                               |
|         | Gold-plated contacts                                                                          |
|         | Industrial applications / factory automation; cooling water control; cooling water extraction |
|         | connection to pipe by means of an adapter; tube connection                                    |
|         | flow; temperature; pressure; totaliser                                                        |
|         | manual                                                                                        |
|         | conductive liquids; hydrous media; glycol solutions                                           |
| [°C]    | -1070                                                                                         |
| [bar]   | 10                                                                                            |
| [ml]    | 99.75                                                                                         |
|         | Magnetic-inductive flow meter, SM6000                                                         |
|         | Electronic pressure monitor, PK6524                                                           |
|         | water stop valve                                                                              |
|         | regulating valve                                                                              |
|         | backstop expansion cylinder                                                                   |
|         | 5/2-way valve                                                                                 |
|         | 3/2 way valve                                                                                 |
|         | switching signal; analogue signal; pulse signal; IO-Link (configurable)                       |
|         | normally open / normally closed; (parameterisable)                                            |
|         | normally open / normally closed, (parameterisable)                                            |
|         |                                                                                               |
| FI      |                                                                                               |
| [bar]   | 010                                                                                           |
|         |                                                                                               |
| [l/min] | 0.125                                                                                         |
|         |                                                                                               |
| [°C]    | -2080                                                                                         |
|         |                                                                                               |
| [ms]    | 500                                                                                           |
|         |                                                                                               |
| [°C]    | -1050                                                                                         |
| [°C]    | -2580                                                                                         |
|         | IP 67; (sensors)                                                                              |
|         |                                                                                               |
|         | DIN EN 61000-6-2                                                                              |
|         | DIN EN 61000-6-3                                                                              |
| 9       | Sound engineering practice; can be used for group 2 fluids; group 1 fluids on request         |
|         |                                                                                               |
| [g]     | 8702.8                                                                                        |
|         | with mounting plate                                                                           |
|         | stainless steel (1.4404 / 316L); PBT-GF20; PC; FKM; TPE; PBT; gunmetal (2.1096.01)            |
|         | [bar] [bar] [bar] [bar] [col] [col] [col] [col] [col] [col]                                   |

## Cooling water control panel

SUCTION SYSTEM FOR COOLING WATER

| Materials (wetted parts)                  | stainless steel (1.4404 / 316L); PEEK; FKM; NBR; PVDF; PTFE |  |
|-------------------------------------------|-------------------------------------------------------------|--|
| Process connection for welding gun        |                                                             |  |
| Process connection                        | M22 x 1,5                                                   |  |
| Process connection for water supply       |                                                             |  |
| Process connection                        | threaded connection R 1/2                                   |  |
| Remarks                                   |                                                             |  |
| Pack quantity                             | 1 pcs.                                                      |  |
| Electrical connection                     |                                                             |  |
| Connector: 4 x M12; Contacts: gold-plated |                                                             |  |