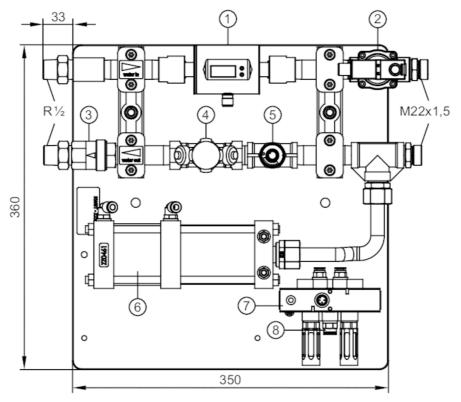

### Cooling water control panel

SUCTION SYSTEM FOR COOLING WATER

- magnetic-inductive flow meter SM6000 water stop valve backstop regulating valve electronic pressure monitor PK6524 expansion cylinder 5/2-way valve tube connection Ø 8 mm

- 1 2 3 4 5 6 7 8

| Product characteristics             |                           |  |
|-------------------------------------|---------------------------|--|
| Process connection for welding gun  |                           |  |
| Process connection                  | M22 x 1,5                 |  |
| Process connection for water supply |                           |  |
| Process connection                  | threaded connection R 1/2 |  |