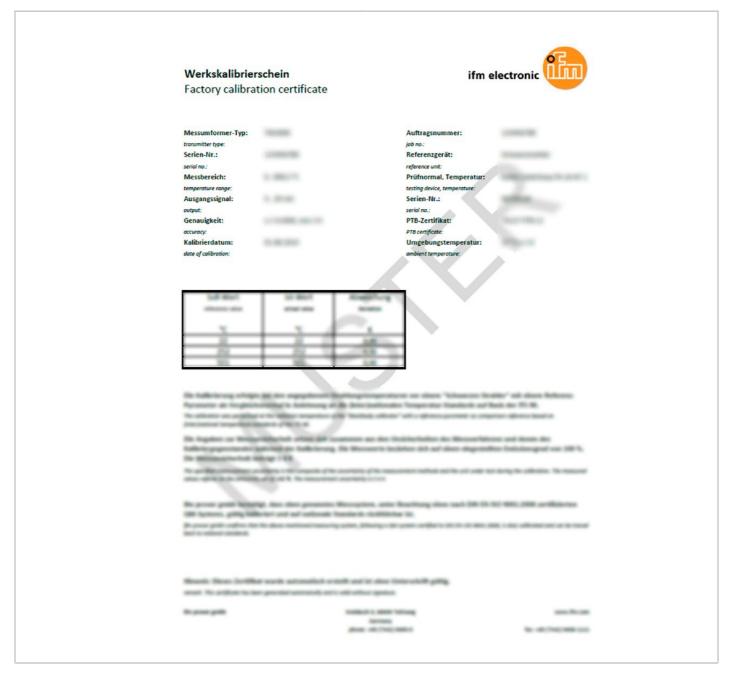

## ISO calibration certificate for flow sensors

| Application     |     |                                                                                                  |
|-----------------|-----|--------------------------------------------------------------------------------------------------|
| Design          |     | for type SUxx0x                                                                                  |
| Mechanical data |     |                                                                                                  |
| Weight          | [g] | 33.17                                                                                            |
| Remarks         |     |                                                                                                  |
| Remarks         |     | The calibration certificate must be ordered in conjunction with a sensor.                        |
|                 |     | The corresponding sensor is delivered along with the calibration certificate.                    |
|                 |     | The calibration certificate is in two languages (German/English).                                |
|                 |     | Subsequent orders are only possible if the sensor is in a clean condition upon return.           |
|                 |     | In the internet version of the data sheet a sample certificate is stored in the tab "Downloads". |