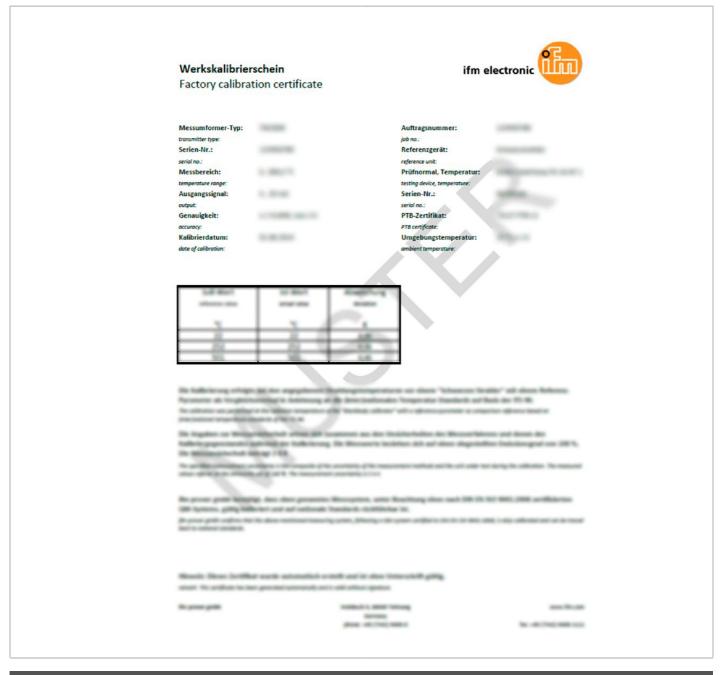

## ISO calibration certificate for flow sensors

| Mechanical data |     |                                                                                                                                               |
|-----------------|-----|-----------------------------------------------------------------------------------------------------------------------------------------------|
| Weight          | [g] | 5                                                                                                                                             |
| Remarks         |     |                                                                                                                                               |
| Remarks         |     | the ISO calibration certificate is not recognised according to the EA MLA (Multilateral Agreement) and is therefore considered as not traced. |
|                 |     | The calibration certificate must be ordered in conjunction with a sensor.                                                                     |
|                 |     | The corresponding sensor is delivered along with the calibration certificate.                                                                 |
|                 |     | The calibration certificate is in two languages (German/English).                                                                             |
|                 |     | Subsequent orders are only possible if the sensor is in a clean condition upon return.                                                        |
|                 | In  | the internet version of the data sheet a sample certificate is stored in the tab "Downloads".                                                 |