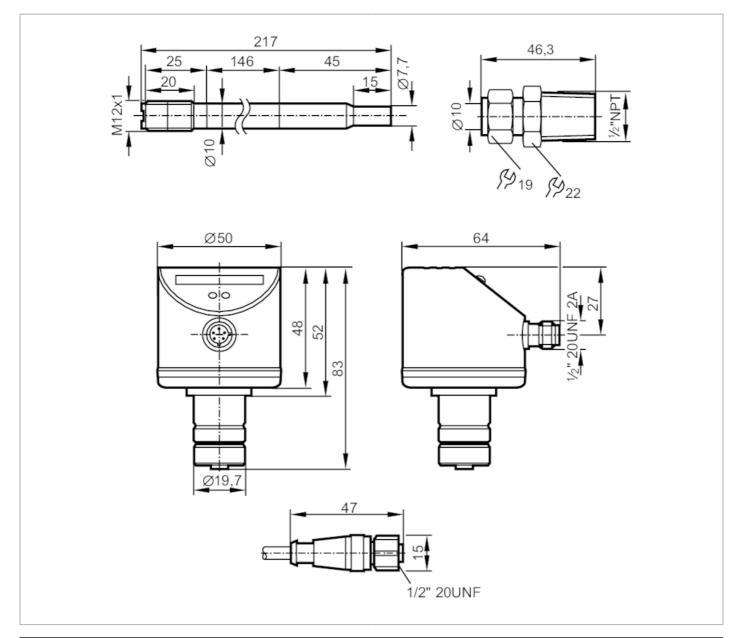

## **US0022**

## Flow sensor with evaluation unit

| Mechanical data |     |                                                                                                                            |
|-----------------|-----|----------------------------------------------------------------------------------------------------------------------------|
| Weight          | [g] | 1746.329                                                                                                                   |
| Remarks         |     |                                                                                                                            |
| Remarks         |     | SF6200 Flow sensor for connection to evaluation unit                                                                       |
|                 |     | E40174 Clamp adapter for process sensors                                                                                   |
|                 |     | SR5906 Control monitor for flow sensors                                                                                    |
|                 |     | E18239 Connecting cable with socket                                                                                        |
|                 |     | For additional information, please refer to the data sheets and installation instructions for the components listed above. |
| Pack quantity   |     | 1 pcs.                                                                                                                     |