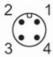

# Electrical connection

Cable: 2.5 m, FKM

Connector: 1 x M12; coding: A

### Connection