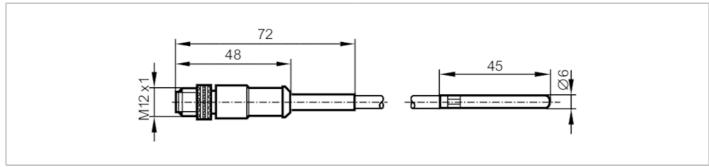

# **TS9281**

### Temperature cable sensor with process connection



TS-250KCKD6.-..../US/

### Article no longer available - archive entry

#### Alternative articles: TS9289

When selecting an alternative article and accessories please note that technical data may differ!



| Product characteristics    |      |           |                                                 |
|----------------------------|------|-----------|-------------------------------------------------|
| Measuring range            |      | -40150 °C | -40302 °F                                       |
| Application                |      |           |                                                 |
| Measuring element          |      |           | 1 x Pt 100; (to DIN EN 60751, class A)          |
| Media                      |      |           | liquids and gases                               |
| Minimum installation depth | [mm] |           | 15                                              |
| Electrical data            |      |           |