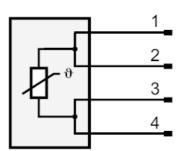

|
| Materials (wetted parts)   |      |           | stainless steel (1.4571/316Ti )                 |
| Probe diameter             | [mm] |           | 6                                               |
| Remarks                    |      |           |                                                 |
| Remarks                    |      |           | The values for accuracy apply to flowing water. |
| Pack quantity              |      |           | 1 pcs.                                          |
|                            |      |           |                                                 |

# **TS9281**

## Temperature cable sensor with process connection



TS-250KCKD6.-..../US/

# Electrical connection

Cable: 2.5 m, FKM

Connector: 1 x M12; coding: A



### Connection