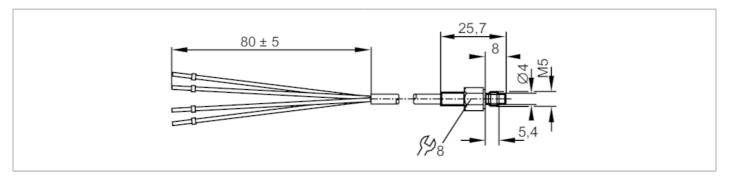

# (€

| Product characteristics    |       |                                        |  |
|----------------------------|-------|----------------------------------------|--|
| Measuring range            |       | -30180 °C -22356 °F                    |  |
| Process connection         |       | threaded connection M5 external thread |  |
| Application                |       |                                        |  |
| Measuring element          |       | 1 x Pt 100; (to DIN EN 60751, class A) |  |
| Installation               |       | surface mount RTD for solid bodies     |  |
| Electrical data            |       |                                        |  |
| Protection class           |       | III                                    |  |
| Measuring/setting range    |       |                                        |  |
| Measuring range            |       | -30180 °C -22356 °F                    |  |
| Accuracy / deviations      |       |                                        |  |
| Accuracy                   | [K]   | ± (0,15 K + 0,002 x t )                |  |
| Response times             |       |                                        |  |
| Dynamic response T05 / T09 | [s]   | 3 / 8; (to DIN EN 60751)               |  |
| Operating conditions       |       |                                        |  |
| Protection                 |       | IP 67                                  |  |
| Tests / approvals          |       |                                        |  |
| MTTF                       | [ANN] | 12683.9                                |  |
| Mechanical data            |       |                                        |  |
| Weight                     | [g]   | 159.6                                  |  |
| Housing                    |       | screw-in sensor                        |  |
| Dimensions                 | [mm]  | M5                                     |  |
| Thread designation         |       | M5                                     |  |
| Materials                  |       | stainless steel (1.4404 / 316L)        |  |
| Process connection         |       | threaded connection M5 external thread |  |
| Remarks                    |       |                                        |  |
| Pack quantity              |       | 1 pcs.                                 |  |