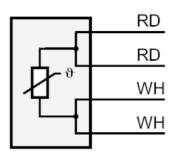

### **Electrical connection**

Cable: 4 m, silicone

Connection

Core colours :

RD = red WH = white