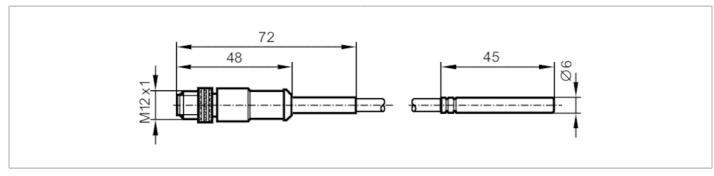

## Temperature cable sensor with process connection

TS-200KLKD6-..../US/

| Product characteristics    |       |                                                 |  |
|----------------------------|-------|-------------------------------------------------|--|
| Measuring range            |       | -4090 °C -40194 °F                              |  |
| Process connection         |       | Ø 6 mm                                          |  |
| Application                |       |                                                 |  |
| Special feature            |       | Gold-plated contacts                            |  |
| Measuring element          |       | 1 x Pt 100; (to DIN EN 60751, class A)          |  |
| Media                      |       | liquids and gases                               |  |
| Minimum installation depth | [mm]  | 15                                              |  |
| Electrical data            |       |                                                 |  |
| Protection class           |       | III                                             |  |
| Measuring/setting range    |       |                                                 |  |
| Measuring range            |       | -4090 °C -40194 °F                              |  |
| Accuracy / deviations      |       |                                                 |  |
| Accuracy                   | [K]   | $\pm (0.15 \text{ K} + 0.002 \text{ x} t )$     |  |
| Response times             |       |                                                 |  |
| Dynamic response T05 / T09 | 9 [s] | 3 / 10; (to DIN EN 60751)                       |  |
| Operating conditions       |       |                                                 |  |
| Protection                 |       | IP 67                                           |  |
| Tests / approvals          |       |                                                 |  |
| MTTF                       | [ANN] | 11415.5                                         |  |
| Mechanical data            |       |                                                 |  |
| Weight                     | [g]   | 82.2                                            |  |
| Housing                    |       | measuring probe                                 |  |
| Dimensions                 | [mm]  | Ø 6 / L = 45                                    |  |
| Materials                  |       | stainless steel                                 |  |
| Materials (wetted parts)   |       | stainless steel (1.4404 / 316L)                 |  |
| Process connection         |       | Ø 6 mm                                          |  |
| Probe diameter             | [mm]  | 6                                               |  |
| Remarks                    |       |                                                 |  |
| Remarks                    |       | The values for accuracy apply to flowing water. |  |
| Pack quantity              |       | 1 pcs.                                          |  |
|                            |       |                                                 |  |

## **Electrical connection**

Cable: 2 m, PUR

Connector: 1 x M12; coding: A; Contacts: gold-plated