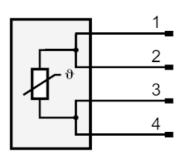

1.4404 / 316L)                 |  |
| Process connection         |       | Ø 6 mm                                          |  |
| Probe diameter             | [mm]  | 6                                               |  |
| Remarks                    |       |                                                 |  |
| Remarks                    |       | The values for accuracy apply to flowing water. |  |
| Pack quantity              |       | 1 pcs.                                          |  |
|                            |       |                                                 |  |

# **TS2289**

### Temperature cable sensor with process connection



TS-200KLKD6-..../US/

## **Electrical connection**

Cable: 2 m, PUR

Connector: 1 x M12; coding: A; Contacts: gold-plated



### Connection