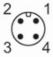

## **Electrical connection**

Cable: 2 m, PUR

Connector: 1 x M12; coding: A; Contacts: gold-plated