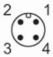

## **Electrical connection**

Cable: 2 m, PUR

Connector: 1 x M12; coding: A; Contacts: gold-plated

#### Connection