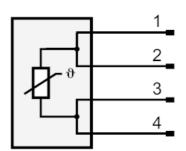

tted parts)   |       |          | stainless steel (1.4404 / 316L)                 |
| Process connection         |       |          | Ø 6 mm                                          |
| Probe diameter             | [mm]  |          | 6                                               |
| Remarks                    |       |          |                                                 |
| Remarks                    |       |          | The values for accuracy apply to flowing water. |
| Pack quantity              |       |          | 1 pcs.                                          |

## **TS2269**

#### Temperature cable sensor with process connection



TS-200KLKD6-..../US/

## **Electrical connection**

Cable: 2 m, PUR

Connector: 1 x M12; coding: A; Contacts: gold-plated



#### Connection