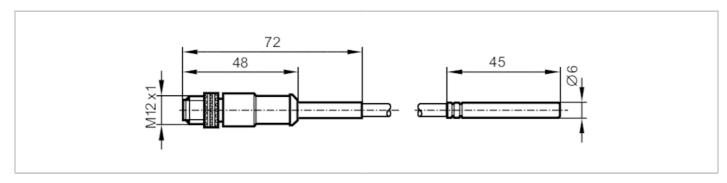

# $\epsilon$

| Product characteristics    |       |          |                                                 |
|----------------------------|-------|----------|-------------------------------------------------|
| Measuring range            |       | -4090 °C | -40194 °F                                       |
| Process connection         |       |          | Ø 6 mm                                          |
| Application                |       |          |                                                 |
| Special feature            |       |          | Gold-plated contacts                            |
| Measuring element          |       |          | 1 x Pt 1000; (to DIN EN 60751, class A)         |
| Media                      |       |          | liquids and gases                               |
| Minimum installation depth | [mm]  |          | 15                                              |
| Electrical data            |       |          |                                                 |
| Protection class           |       |          | III                                             |
| Measuring/setting range    |       |          |                                                 |
| Measuring range            |       | -4090 °C | -40194 °F                                       |
| Accuracy / deviations      |       |          |                                                 |
| Accuracy                   | [K]   |          | ± (0,15 K + 0,002 x t )                         |
| Response times             |       |          |                                                 |
| Dynamic response T05 / T09 | [s]   |          | 3 / 10; (to DIN EN 60751)                       |
| Operating conditions       |       |          |                                                 |
| Protection                 |       |          | IP 67                                           |
| Tests / approvals          |       |          |                                                 |
| MTTF                       | [ANN] |          | 11415.5                                         |
| Mechanical data            |       |          |                                                 |
| Weight                     | [g]   |          | 65.6                                            |
| Housing                    |       |          | measuring probe                                 |
| Dimensions                 | [mm]  |          | Ø 6 / L = 45                                    |
| Materials                  |       |          | stainless steel                                 |
| Materials (wetted parts)   |       |          | stainless steel (1.4404 / 316L)                 |
| Process connection         |       |          | Ø 6 mm                                          |
| Probe diameter             | [mm]  |          | 6                                               |
| Remarks                    |       |          |                                                 |
| Remarks                    |       |          | The values for accuracy apply to flowing water. |
| Pack quantity              |       |          | 1 pcs.                                          |

## **Electrical connection**

Cable: 2 m, PUR

Connector: 1 x M12; coding: A; Contacts: gold-plated