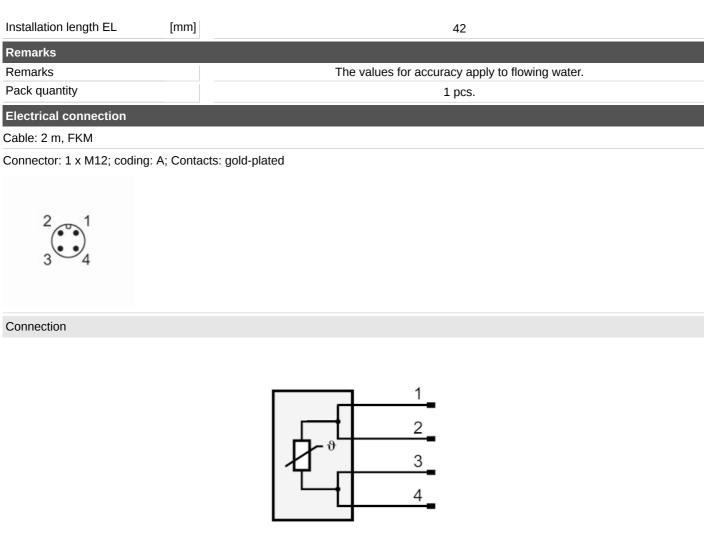

## Temperature cable sensor with process connection

TS-200KCKD10-...../US/

| Product characteristics     |       |                                          |
|-----------------------------|-------|------------------------------------------|
| Measuring range             |       | -40150 °C -40302 °F                      |
| Installation length EL      | [mm]  | 42                                       |
| Application                 |       |                                          |
| Special feature             |       | Gold-plated contacts                     |
| Measuring element           |       | 1 x Pt 1000; (to DIN EN 60751, class B)  |
| Media                       |       | liquids and gases                        |
| Pressure rating             | [bar] | 160                                      |
| Note on pressure rating     |       | for mounting in progressive ring fitting |
| Minimum installation depth  | [mm]  | 15                                       |
| Electrical data             |       |                                          |
| Protection class            |       |                                          |
| Measuring/setting range     |       |                                          |
| Probe length L              | [mm]  | 42                                       |
| Measuring range             |       | -40150 °C -40302 °F                      |
| Accuracy / deviations       |       |                                          |
| Accuracy                    | [K]   | ± (0,30 K + 0,005 x t )                  |
| Response times              |       |                                          |
| Dynamic response T05 / T09  | [S]   | 6 / 25; (to DIN EN 60751)                |
| Operating conditions        |       |                                          |
| Ambient temperature         | [°C]  | -2580                                    |
| Note on ambient temperature |       | plug area                                |
| Protection                  |       | IP 67                                    |
| Mechanical data             |       |                                          |
| Weight                      | [g]   | 113.2                                    |
| Dimensions                  | [mm]  | Ø 10                                     |
| Materials                   |       | stainless steel; FKM                     |
| Materials (wetted parts)    |       | stainless steel (1.4404 / 316L)          |
| Probe diameter              | [mm]  | 10                                       |