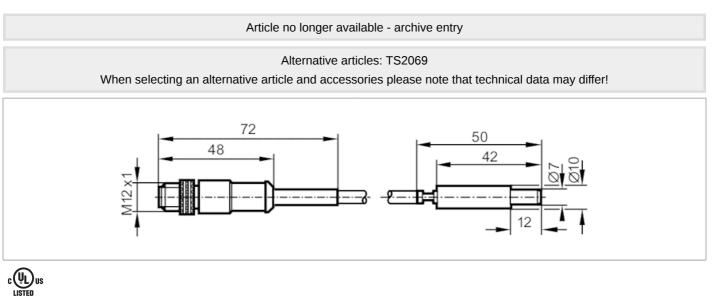

## Temperature cable sensor with process connection

TS-200KCKD10-...../US/

| Product characteristics     |       |                                          |
|-----------------------------|-------|------------------------------------------|
| Measuring range             |       | -40150 °C -40302 °F                      |
| Installation length EL      | [mm]  | 42                                       |
| Application                 |       |                                          |
| Special feature             |       | Gold-plated contacts                     |
| Measuring element           |       | 1 x Pt 1000; (to DIN EN 60751, class B)  |
| Media                       |       | liquids and gases                        |
| Pressure rating             | [bar] | 160                                      |
| Note on pressure rating     |       | for mounting in progressive ring fitting |
| Minimum installation depth  | [mm]  | 15                                       |
| Electrical data             |       |                                          |
| Protection class            |       |                                          |
| Measuring/setting range     |       |                                          |
| Probe length L              | [mm]  | 42                                       |
| Measuring range             |       | -40150 °C -40302 °F                      |
| Accuracy / deviations       |       |                                          |
| Accuracy                    | [K]   | ± (0,30 K + 0,005 x t )                  |
| Response times              |       |                                          |
| Dynamic response T05 / T09  | [S]   | 6 / 25; (to DIN EN 60751)                |
| Operating conditions        |       |                                          |
| Ambient temperature         | [°C]  | -2580                                    |
| Note on ambient temperature |       | plug area                                |
| Protection                  |       | IP 67                                    |
| Mechanical data             |       |                                          |
| Weight                      | [g]   | 113.2                                    |
| Dimensions                  | [mm]  | Ø 10                                     |
| Materials                   |       | stainless steel; FKM                     |
| Materials (wetted parts)    |       | stainless steel (1.4404 / 316L)          |
| Probe diameter              | [mm]  | 10                                       |