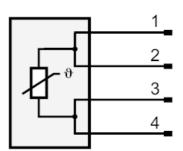

| stainless steel (1.4404 / 316L) |                      |
| Process connection         |       | threaded connection M5 external thread |                                 |                      |
| Remarks                    |       |                                        |                                 |                      |
| Pack quantity              |       |                                        | 1;                              | pcs.                 |
|                            |       |                                        |                                 |                      |

# **TS2759**

## Temperature cable sensor with screw-in sensor



TS-PT100-SCREW-IN M5

# Electrical connection

Cable: 2 m, silicone

Connector: 1 x M12; coding: A



### Connection