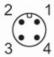

| stainless steel (1.4404 / 316L) |                      |
| Process connection         |       | threaded connection M5 external thread |                                 |                      |
| Remarks                    |       |                                        |                                 |                      |
| Pack quantity              |       |                                        | 1;                              | pcs.                 |
|                            |       |                                        |                                 |                      |

# **TS2759**

## Temperature cable sensor with screw-in sensor



TS-PT100-SCREW-IN M5

# Electrical connection

Cable: 2 m, silicone

Connector: 1 x M12; coding: A



### Connection