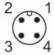

# Electrical connection

Cable: 2 m, silicone

Connector: 1 x M12; coding: A

#### Connection