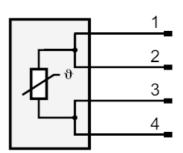

| mm] |                                        | M6                       |  |
| Thread designation         |     | M6                                     |                          |  |
| Materials                  |     | stainless steel (1.4404 / 316L)        |                          |  |
| Process connection         |     | threaded connection M6 external thread |                          |  |
| Remarks                    |     |                                        |                          |  |
| Pack quantity              |     |                                        | 1 pcs.                   |  |

# **TS2659**

### Temperature cable sensor with screw-in sensor





# Electrical connection

Cable: 2 m, silicone

Connector: 1 x M12; coding: A



#### Connection