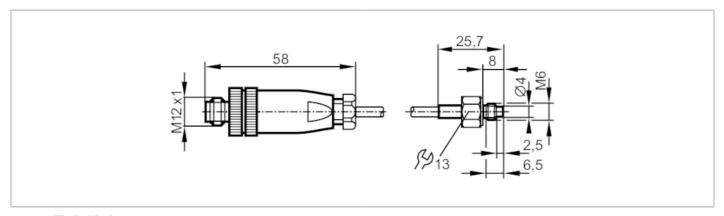

### Temperature cable sensor with screw-in sensor

| Product characteristics    |     |                                        |                          |  |
|----------------------------|-----|----------------------------------------|--------------------------|--|
| Measuring range            |     | -30180 °C                              | -22356 °F                |  |
| Process connection         |     | threaded connection M6 external thread |                          |  |
| Application                |     |                                        |                          |  |
| Measuring element          |     | 1 x Pt 100; (to DIN EN 60751, class A) |                          |  |
| Installation               |     | surface mount RTD for solid bodies     |                          |  |
| Electrical data            |     |                                        |                          |  |
| Protection class           |     | III                                    |                          |  |
| Measuring/setting range    |     |                                        |                          |  |
| Measuring range            |     | -30180 °C                              | -22356 °F                |  |
| Accuracy / deviations      |     |                                        |                          |  |
| Accuracy                   | [K] |                                        | ± (0,15 K + 0,002 x t )  |  |
| Response times             |     |                                        |                          |  |
| Dynamic response T05 / T09 | [s] |                                        | 3 / 8; (to DIN EN 60751) |  |
| Operating conditions       |     |                                        |                          |  |
| Protection                 |     |                                        | IP 67                    |  |
| Tests / approvals          |     |                                        |                          |  |
| MTTF [A                    | NN] |                                        | 10377.8                  |  |
| Mechanical data            |     |                                        |                          |  |
| Weight                     | [g] |                                        | 110.7                    |  |
| Housing                    |     | screw-in sensor                        |                          |  |
| Dimensions [               | mm] |                                        | M6                       |  |
| Thread designation         |     | M6                                     |                          |  |
| Materials                  |     | stainless steel (1.4404 / 316L)        |                          |  |
| Process connection         |     | threaded connection M6 external thread |                          |  |
| Remarks                    |     |                                        |                          |  |
| Pack quantity              |     |                                        | 1 pcs.                   |  |

# Electrical connection

Cable: 2 m, silicone

Connector: 1 x M12; coding: A