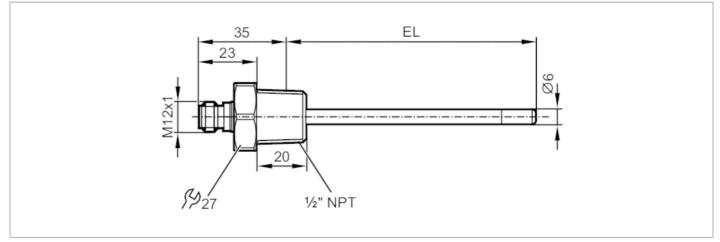

## TM4331

### Temperature sensor with process connection

TM-100KFBN12- /US/

| Materials                 |                 | staiplace steel (1,4404 / 216L)                                              |  |  |  |
|---------------------------|-----------------|------------------------------------------------------------------------------|--|--|--|
| Materials (wetted parts)  |                 | stainless steel (1.4404 / 316L)                                              |  |  |  |
|                           |                 | stainless steel (1.4404 / 316L)                                              |  |  |  |
| Process connection        |                 | threaded connection 1/2" NPT                                                 |  |  |  |
| Probe diameter            | [mm]            | 6                                                                            |  |  |  |
| Installation length EL    | [mm]            | 100                                                                          |  |  |  |
| Remarks                   |                 |                                                                              |  |  |  |
| Remarks                   |                 | operating voltage "supply class 2" according to cULus                        |  |  |  |
|                           |                 | The values for accuracy apply to flowing water.                              |  |  |  |
| Pack quantity             |                 | 1 pcs.                                                                       |  |  |  |
| Electrical connection     |                 |                                                                              |  |  |  |
| Connector: 1 x M12; codir | ng: A; Contacts | :: gold-plated                                                               |  |  |  |
| 3 4                       |                 |                                                                              |  |  |  |
| Connection                |                 |                                                                              |  |  |  |
|                           |                 | $ \begin{array}{c} 1 \\ 2 \\ \hline \vartheta \\ 3 \\ \hline 4 \end{array} $ |  |  |  |