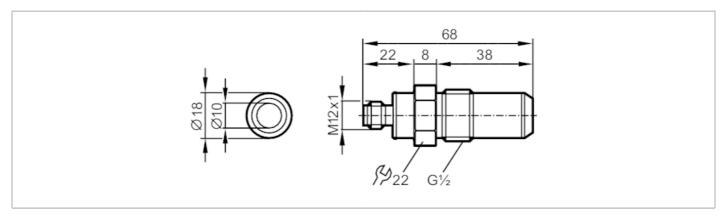

# EC 1935/2004 FDA

| [°C]  | -50140                                                  |
|-------|---------------------------------------------------------|
|       | threaded connection G 1/2 sealing cone flush mountable  |
|       | threaded connection of 1/2 sealing cone hash mountaine  |
|       | Cold plated contacts                                    |
|       | Gold-plated contacts                                    |
|       | 1 x Pt 100; (to DIN EN 60751, class A)                  |
| [°C]  | liquids and gases < 100; (< 5 min: 150)                 |
|       | 16                                                      |
| נומון | 10                                                      |
|       |                                                         |
|       | III                                                     |
|       |                                                         |
| [°C]  | -50140                                                  |
|       |                                                         |
| [K]   | ± (0,15 K + 0,002 x t )                                 |
|       |                                                         |
| ) [s] | 10 / 40; (for water (70 °C; 0,04 m/s))                  |
|       |                                                         |
| [°C]  | -2070                                                   |
| [°C]  | -40100                                                  |
|       | IP 69K; (in conjunction with a corresponding connector) |
|       |                                                         |
| [ANN] | 12683.9                                                 |
|       |                                                         |
| [g]   | 126.5                                                   |
|       | stainless steel (1.4404 / 316L); PEEK                   |
|       | stainless steel (1.4404 / 316L); PEEK                   |
| [Nm]  | 10                                                      |
|       | threaded connection G 1/2 sealing cone flush mountable  |
|       | [°C] [°C] [ANN]                                         |