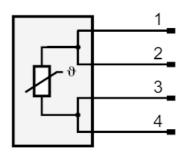

#### Electrical connection

Connector: 1 x M12; coding: A; Contacts: gold-plated

#### Connection