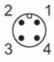

#### Electrical connection

Connector: 1 x M12; coding: A; Contacts: gold-plated