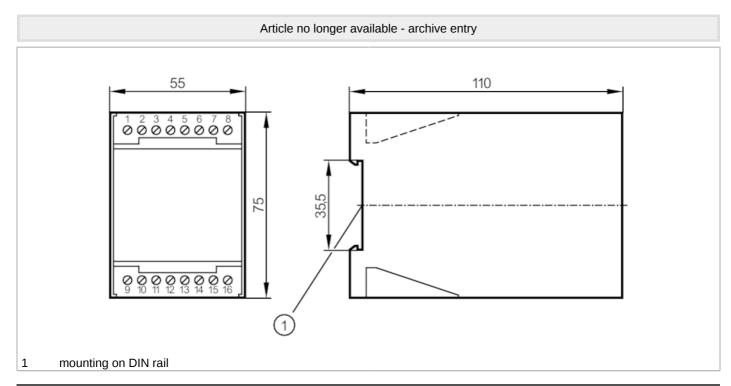

### Control monitor for flow sensors

VS0100/ 24VDC

| Application                        |      |                                      |
|------------------------------------|------|--------------------------------------|
| Application                        |      | Flow monitoring                      |
| Electrical data                    |      |                                      |
| Operating voltage tolerance        | [%]  | -1010                                |
| Operating voltage                  | [V]  | 24 DC                                |
| Current consumption                | [mA] | 40; (24 V)                           |
| Number of channels                 |      | 1                                    |
| Outputs                            |      |                                      |
| Electrical design                  |      | relay                                |
| Switching function flow monitoring |      | relay energised when flow is present |
| Operating conditions               |      |                                      |
| Ambient temperature                | [°C] | -2060                                |
| Protection                         |      | IP 40                                |
| Protection rating terminals        |      | IP 20                                |
| Mechanical data                    |      |                                      |
| Housing                            |      | housing for DIN rail mounting        |
| Dimensions                         | [mm] | 75 x 55 x 110                        |
| Materials                          |      | plastics                             |
| Remarks                            |      |                                      |
| Pack quantity                      |      | 1 pcs.                               |