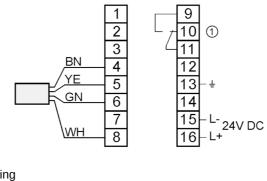

## terminals: 16 x ...2.5 mm<sup>2</sup>

#### Connection

| 1:           | Relais Flow monitoring |  |
|--------------|------------------------|--|
|              | Core colours :         |  |
| BN =         | brown                  |  |
| BN =<br>YE = | yellow                 |  |
| GN =         | green                  |  |
| WH =         | white                  |  |
|              |                        |  |