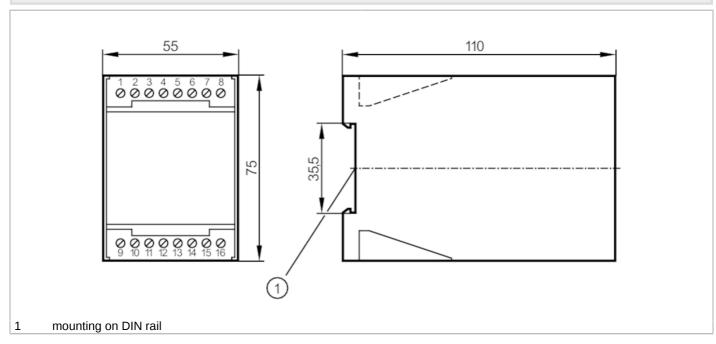

white

grey

| Protection                  |                                                                       | IP 40                                                                             |  |  |
|-----------------------------|-----------------------------------------------------------------------|-----------------------------------------------------------------------------------|--|--|
| Protection rating terminals |                                                                       | IP 20                                                                             |  |  |
| Mechanical dat              | a                                                                     |                                                                                   |  |  |
| Housing                     |                                                                       | housing for DIN rail mounting                                                     |  |  |
| Dimensions                  | [mm]                                                                  | 75 x 55 x 110                                                                     |  |  |
| Materials                   |                                                                       | plastics                                                                          |  |  |
| Displays / oper             | ating elements                                                        |                                                                                   |  |  |
| Display                     |                                                                       | function 11 x LED switching status LED, red                                       |  |  |
| Remarks                     |                                                                       |                                                                                   |  |  |
| Pack quantity               |                                                                       | 1 pcs.                                                                            |  |  |
| Electrical conn             | ection                                                                |                                                                                   |  |  |
| terminals: 16 x             | .2.5 mm <sup>2</sup>                                                  |                                                                                   |  |  |
| Connection                  |                                                                       |                                                                                   |  |  |
|                             |                                                                       | 1<br>2<br>3<br>8U<br>11<br>11<br>12<br>12<br>13<br>2<br>14<br>14<br>15<br>16<br>N |  |  |
| 1:<br>2:<br>BN =            | Relais Wire monitor<br>Relais Flow monitor<br>Core colours :<br>brown |                                                                                   |  |  |