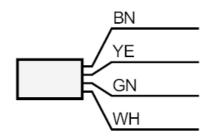

### **Electrical connection**

Cable: 2 m, silicone; Maximum cable length: 100 m;  $4 \times 0.5 \text{ mm}^2$ 

Connection

Core colours:

 BK =
 black

 BN =
 brown

 BU =
 blue

 WH =
 white