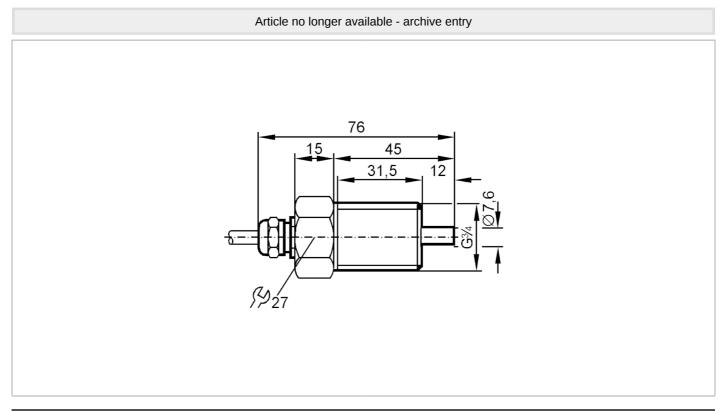

### Flow sensor for connection to an evaluation unit

STR34ZBB

| Product characteristics       |         |                        |
|-------------------------------|---------|------------------------|
| Process connection            |         | G 3/4 external thread  |
| Application                   |         |                        |
| Application                   |         | high-temperature range |
| Media                         |         | Liquids; Gases         |
| Pressure rating               | [bar]   | 30                     |
| Liquids                       |         |                        |
| Application                   |         | high-temperature range |
| Medium temperature            | [°C]    | 0120                   |
| Gases                         |         |                        |
| Medium temperature            | [°C]    | 0100                   |
| Electrical data               |         |                        |
| Connection to control monitor |         | VS 0100                |
| Measuring/setting range       | е       |                        |
| Liquids                       |         |                        |
| Setting range                 | [cm/s]  | 3300                   |
| Greatest sensitivity          | [cm/s]  | 360                    |
| Gases                         |         |                        |
| Setting range                 | [cm/s]  | 51500                  |
| Accuracy / deviations         |         |                        |
| Temperature gradient          | [K/min] | 15                     |
| Response times                |         |                        |
| Response time                 | [s]     | 110                    |
|                               |         |                        |

#### Flow sensor for connection to an evaluation unit

STR34ZBB

| Liquids               |     |                                 |
|-----------------------|-----|---------------------------------|
| Response time         | [s] | 110                             |
| Gases                 |     |                                 |
| Response time         | [s] | 110                             |
| Operating conditions  |     |                                 |
| Protection            |     | IP 67                           |
| Mechanical data       |     |                                 |
| Housing               |     | threaded type                   |
| Materials             |     | stainless steel (1.4571/316Ti ) |
| Process connection    |     | G 3/4 external thread           |
| Remarks               |     |                                 |
| Pack quantity         |     | 1 pcs.                          |
| Electrical connection |     |                                 |