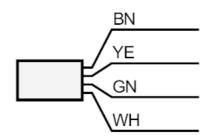

|  |  |
| Materials                                                                     |     | stainless steel (1.4305 / 303) |  |  |
| Process connection                                                            |     | G 3/4 external thread          |  |  |
| Remarks                                                                       |     |                                |  |  |
| Pack quantity                                                                 |     | 1 pcs.                         |  |  |
| Electrical connection                                                         |     |                                |  |  |
| Cable: 2 m, Silflex-PUR; Maximum cable length: 100 m; 4 x 0.5 mm <sup>2</sup> |     |                                |  |  |

#### Connection



Core colours :

BK = black BN = brown BU = blue WH = white