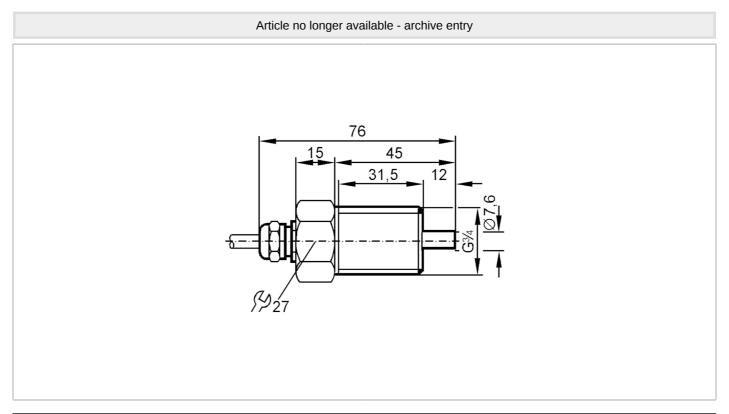

#### Flow sensor for connection to an evaluation unit

STR34ABBE1

| Response times                                                                |     |                                |  |  |
|-------------------------------------------------------------------------------|-----|--------------------------------|--|--|
| Response time                                                                 | [s] | 110                            |  |  |
| Liquids                                                                       |     |                                |  |  |
| Response time                                                                 | [s] | 110                            |  |  |
| Gases                                                                         |     |                                |  |  |
| Response time                                                                 | [s] | 110                            |  |  |
| Operating conditions                                                          |     |                                |  |  |
| Protection                                                                    |     | IP 67                          |  |  |
| Mechanical data                                                               |     |                                |  |  |
| Housing                                                                       |     | threaded type                  |  |  |
| Materials                                                                     |     | stainless steel (1.4305 / 303) |  |  |
| Process connection                                                            |     | G 3/4 external thread          |  |  |
| Remarks                                                                       |     |                                |  |  |
| Pack quantity                                                                 |     | 1 pcs.                         |  |  |
| Electrical connection                                                         |     |                                |  |  |
| Cable: 2 m, Silflex-PUR; Maximum cable length: 100 m; 4 x 0.5 mm <sup>2</sup> |     |                                |  |  |