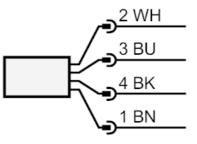

### Flow sensor for connection to an evaluation unit

STR34ABB/US-100-H

| Response times                                             |     |                                 |  |  |
|------------------------------------------------------------|-----|---------------------------------|--|--|
| Response time                                              | [s] | 110                             |  |  |
| Liquids                                                    |     |                                 |  |  |
| Response time                                              | [S] | 110                             |  |  |
| Gases                                                      |     |                                 |  |  |
| Response time                                              | [S] | 110                             |  |  |
| Operating conditions                                       |     |                                 |  |  |
| Protection                                                 |     | IP 67                           |  |  |
| Mechanical data                                            |     |                                 |  |  |
| Housing                                                    |     | threaded type                   |  |  |
| Materials                                                  |     | stainless steel (1.4571/316Ti ) |  |  |
| Process connection                                         |     | G 3/4 external thread           |  |  |
| Remarks                                                    |     |                                 |  |  |
| Pack quantity                                              |     | 1 pcs.                          |  |  |
| Electrical connection                                      |     |                                 |  |  |
| Connector: 1 x M12; coding: A; Maximum cable length: 100 m |     |                                 |  |  |
|                                                            |     |                                 |  |  |

Connection