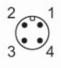

### Flow sensor for connection to an evaluation unit

STR34ABB/US-100-H

| Response times                                             |     |                                 |  |  |
|------------------------------------------------------------|-----|---------------------------------|--|--|
| Response time                                              | [s] | 110                             |  |  |
| Liquids                                                    |     |                                 |  |  |
| Response time                                              | [S] | 110                             |  |  |
| Gases                                                      |     |                                 |  |  |
| Response time                                              | [S] | 110                             |  |  |
| Operating conditions                                       |     |                                 |  |  |
| Protection                                                 |     | IP 67                           |  |  |
| Mechanical data                                            |     |                                 |  |  |
| Housing                                                    |     | threaded type                   |  |  |
| Materials                                                  |     | stainless steel (1.4571/316Ti ) |  |  |
| Process connection                                         |     | G 3/4 external thread           |  |  |
| Remarks                                                    |     |                                 |  |  |
| Pack quantity                                              |     | 1 pcs.                          |  |  |
| Electrical connection                                      |     |                                 |  |  |
| Connector: 1 x M12; coding: A; Maximum cable length: 100 m |     |                                 |  |  |
|                                                            |     |                                 |  |  |

Connection