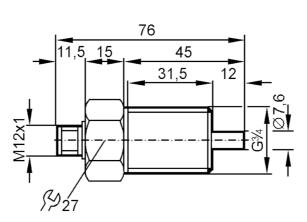

### Flow sensor for connection to an evaluation unit

STR34ABB/US-100-H

| Product characteristics       |         |                        |
|-------------------------------|---------|------------------------|
| Process connection            |         | G 3/4 external thread  |
| Application                   |         |                        |
| Application                   |         | high-temperature range |
| Media                         |         | Liquids; Gases         |
| Medium temperature            | [°C]    | -2580                  |
| Pressure rating               | [bar]   | 30                     |
| Liquids                       |         |                        |
| Application                   |         | high-temperature range |
| Medium temperature            | [°C]    | -2580                  |
| Gases                         |         |                        |
| Medium temperature            | [°C]    | -2580                  |
| Electrical data               |         |                        |
| Connection to control monitor |         | VS 0100                |
| Measuring/setting range       | e       |                        |
| Liquids                       |         |                        |
| Setting range                 | [cm/s]  | 3300                   |
| Greatest sensitivity          | [cm/s]  | 360                    |
| Gases                         |         |                        |
| Setting range                 | [cm/s]  | 51500                  |
| Accuracy / deviations         |         |                        |
| Temperature gradient          | [K/min] | 15                     |

### Flow sensor for connection to an evaluation unit

STR34ABB/US-100-H

| Response times                                             |     |                                 |  |  |
|------------------------------------------------------------|-----|---------------------------------|--|--|
| Response time                                              | [s] | 110                             |  |  |
| Liquids                                                    |     |                                 |  |  |
| Response time                                              | [S] | 110                             |  |  |
| Gases                                                      |     |                                 |  |  |
| Response time                                              | [S] | 110                             |  |  |
| Operating conditions                                       |     |                                 |  |  |
| Protection                                                 |     | IP 67                           |  |  |
| Mechanical data                                            |     |                                 |  |  |
| Housing                                                    |     | threaded type                   |  |  |
| Materials                                                  |     | stainless steel (1.4571/316Ti ) |  |  |
| Process connection                                         |     | G 3/4 external thread           |  |  |
| Remarks                                                    |     |                                 |  |  |
| Pack quantity                                              |     | 1 pcs.                          |  |  |
| Electrical connection                                      |     |                                 |  |  |
| Connector: 1 x M12; coding: A; Maximum cable length: 100 m |     |                                 |  |  |
|                                                            |     |                                 |  |  |