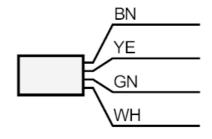

## Flow sensor for connection to an evaluation unit

STR34ABB

Connection

| Response times                                                    |     |                                 |  |  |
|-------------------------------------------------------------------|-----|---------------------------------|--|--|
| Response time                                                     | [s] | 110                             |  |  |
| Liquids                                                           |     |                                 |  |  |
| Response time                                                     | [s] | 110                             |  |  |
| Gases                                                             |     |                                 |  |  |
| Response time                                                     | [s] | 110                             |  |  |
| Operating conditions                                              |     |                                 |  |  |
| Protection                                                        |     | IP 67                           |  |  |
| Mechanical data                                                   |     |                                 |  |  |
| Housing                                                           |     | threaded type                   |  |  |
| Materials                                                         |     | stainless steel (1.4571/316Ti ) |  |  |
| Process connection                                                |     | G 3/4 external thread           |  |  |
| Remarks                                                           |     |                                 |  |  |
| Pack quantity                                                     |     | 1 pcs.                          |  |  |
| Electrical connection                                             |     |                                 |  |  |
| Cable: 2 m, Silflex-PUR; Maximum cable length: 100 m; 4 x 0.5 mm² |     |                                 |  |  |

Core colours :

 BK =
 black

 BN =
 brown

 BU =
 blue

 WH =
 white