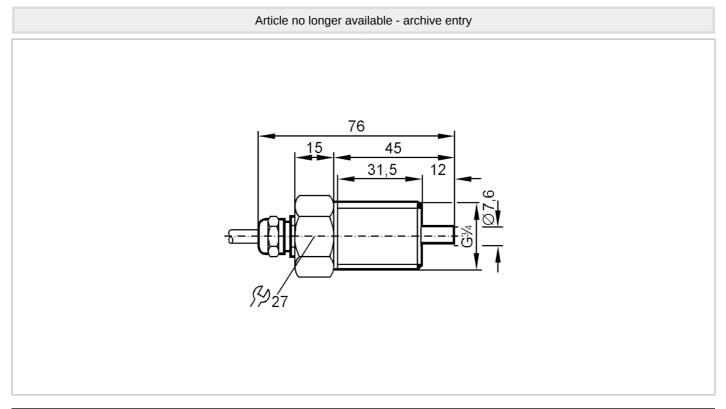

## Flow sensor for connection to an evaluation unit

STR34ABB

Connection

| Response times                                                    |     |                                 |  |  |
|-------------------------------------------------------------------|-----|---------------------------------|--|--|
| Response time                                                     | [s] | 110                             |  |  |
| Liquids                                                           |     |                                 |  |  |
| Response time                                                     | [s] | 110                             |  |  |
| Gases                                                             |     |                                 |  |  |
| Response time                                                     | [s] | 110                             |  |  |
| Operating conditions                                              |     |                                 |  |  |
| Protection                                                        |     | IP 67                           |  |  |
| Mechanical data                                                   |     |                                 |  |  |
| Housing                                                           |     | threaded type                   |  |  |
| Materials                                                         |     | stainless steel (1.4571/316Ti ) |  |  |
| Process connection                                                |     | G 3/4 external thread           |  |  |
| Remarks                                                           |     |                                 |  |  |
| Pack quantity                                                     |     | 1 pcs.                          |  |  |
| Electrical connection                                             |     |                                 |  |  |
| Cable: 2 m, Silflex-PUR; Maximum cable length: 100 m; 4 x 0.5 mm² |     |                                 |  |  |