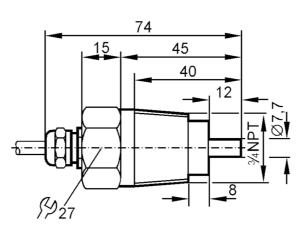

### Flow sensor for connection to an evaluation unit

STN34ABA/NPT-GEW

| <b>Product characteristics</b> |         |                        |
|--------------------------------|---------|------------------------|
| Process connection             |         | 3/4" NPT               |
| Application                    |         |                        |
| Application                    |         | high-temperature range |
| Media                          |         | Liquids; Gases         |
| Medium temperature             | [°C]    | -2580                  |
| Pressure rating                | [bar]   | 30                     |
| Liquids                        |         |                        |
| Application                    |         | high-temperature range |
| Medium temperature             | [°C]    | -2580                  |
| Gases                          |         |                        |
| Medium temperature             | [°C]    | -2580                  |
| Electrical data                |         |                        |
| Connection to control monitor  |         | VS 0100                |
| Measuring/setting range        | е       |                        |
| Liquids                        |         |                        |
| Setting range                  | [cm/s]  | 3300                   |
| Greatest sensitivity           | [cm/s]  | 360                    |
| Gases                          |         |                        |
| Setting range                  | [cm/s]  | 51500                  |
| Accuracy / deviations          |         |                        |
| Temperature gradient           | [K/min] | 15                     |

### Flow sensor for connection to an evaluation unit

STN34ABA/NPT-GEW

| Response times                                                                |     |                                |  |  |
|-------------------------------------------------------------------------------|-----|--------------------------------|--|--|
| Response time                                                                 | [S] | 110                            |  |  |
| Liquids                                                                       |     |                                |  |  |
| Response time                                                                 | [S] | 110                            |  |  |
| Gases                                                                         |     |                                |  |  |
| Response time                                                                 | [S] | 110                            |  |  |
| Operating conditions                                                          |     |                                |  |  |
| Protection                                                                    |     | IP 67                          |  |  |
| Mechanical data                                                               |     |                                |  |  |
| Housing                                                                       |     | threaded type                  |  |  |
| Materials                                                                     |     | stainless steel (1.4305 / 303) |  |  |
| Process connection                                                            |     | 3/4" NPT                       |  |  |
| Remarks                                                                       |     |                                |  |  |
| Pack quantity                                                                 |     | 1 pcs.                         |  |  |
| Electrical connection                                                         |     |                                |  |  |
| Cable: 2 m, Silflex-PUR; Maximum cable length: 100 m; 4 x 0.5 mm <sup>2</sup> |     |                                |  |  |