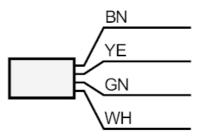

Connection

|      | Core colours : |
|------|----------------|
| BK = | black          |
| BN = | brown          |
| BU = | blue           |
| WH = | white          |