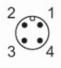

### Flow sensor for connection to an evaluation unit

STR34ABA/US-100-H

| Response times                                             |     |                                |  |
|------------------------------------------------------------|-----|--------------------------------|--|
| Response time                                              | [S] | 110                            |  |
| Liquids                                                    |     |                                |  |
| Response time                                              | [S] | 110                            |  |
| Gases                                                      |     |                                |  |
| Response time                                              | [S] | 110                            |  |
| Operating conditions                                       |     |                                |  |
| Protection                                                 |     | IP 67                          |  |
| Mechanical data                                            |     |                                |  |
| Housing                                                    |     | threaded type                  |  |
| Materials                                                  |     | stainless steel (1.4305 / 303) |  |
| Process connection                                         |     | G 3/4 external thread          |  |
| Remarks                                                    |     |                                |  |
| Pack quantity                                              |     | 1 pcs.                         |  |
| Electrical connection                                      |     |                                |  |
| Connector: 1 x M12; coding: A; Maximum cable length: 100 m |     |                                |  |
|                                                            |     |                                |  |

Connection