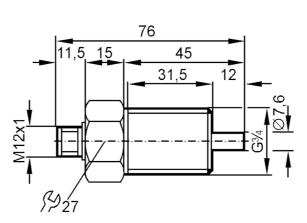

### Flow sensor for connection to an evaluation unit

STR34ABA/US-100-H

| Product characteristics       |         |                        |
|-------------------------------|---------|------------------------|
| Process connection            |         | G 3/4 external thread  |
| Application                   |         |                        |
| Application                   |         | high-temperature range |
| Media                         |         | Liquids; Gases         |
| Medium temperature            | [°C]    | -2580                  |
| Pressure rating               | [bar]   | 30                     |
| Liquids                       |         |                        |
| Application                   |         | high-temperature range |
| Medium temperature            | [°C]    | -2580                  |
| Gases                         |         |                        |
| Medium temperature            | [°C]    | -2580                  |
| Electrical data               |         |                        |
| Connection to control monitor |         | VS 0100                |
| Measuring/setting range       | e       |                        |
| Liquids                       |         |                        |
| Setting range                 | [cm/s]  | 3300                   |
| Greatest sensitivity          | [cm/s]  | 360                    |
| Gases                         |         |                        |
| Setting range                 | [cm/s]  | 51500                  |
| Accuracy / deviations         |         |                        |
| Temperature gradient          | [K/min] | 15                     |

### Flow sensor for connection to an evaluation unit

STR34ABA/US-100-H

| Response times                                             |     |                                |  |
|------------------------------------------------------------|-----|--------------------------------|--|
| Response time                                              | [S] | 110                            |  |
| Liquids                                                    |     |                                |  |
| Response time                                              | [S] | 110                            |  |
| Gases                                                      |     |                                |  |
| Response time                                              | [S] | 110                            |  |
| Operating conditions                                       |     |                                |  |
| Protection                                                 |     | IP 67                          |  |
| Mechanical data                                            |     |                                |  |
| Housing                                                    |     | threaded type                  |  |
| Materials                                                  |     | stainless steel (1.4305 / 303) |  |
| Process connection                                         |     | G 3/4 external thread          |  |
| Remarks                                                    |     |                                |  |
| Pack quantity                                              |     | 1 pcs.                         |  |
| Electrical connection                                      |     |                                |  |
| Connector: 1 x M12; coding: A; Maximum cable length: 100 m |     |                                |  |
|                                                            |     |                                |  |