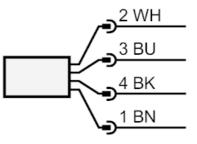

### Flow sensor for connection to an evaluation unit

STR34ABA/US-100-H

| Response times                                             |     |                                |  |
|------------------------------------------------------------|-----|--------------------------------|--|
| Response time                                              | [S] | 110                            |  |
| Liquids                                                    |     |                                |  |
| Response time                                              | [S] | 110                            |  |
| Gases                                                      |     |                                |  |
| Response time                                              | [S] | 110                            |  |
| Operating conditions                                       |     |                                |  |
| Protection                                                 |     | IP 67                          |  |
| Mechanical data                                            |     |                                |  |
| Housing                                                    |     | threaded type                  |  |
| Materials                                                  |     | stainless steel (1.4305 / 303) |  |
| Process connection                                         |     | G 3/4 external thread          |  |
| Remarks                                                    |     |                                |  |
| Pack quantity                                              |     | 1 pcs.                         |  |
| Electrical connection                                      |     |                                |  |
| Connector: 1 x M12; coding: A; Maximum cable length: 100 m |     |                                |  |
|                                                            |     |                                |  |

Connection