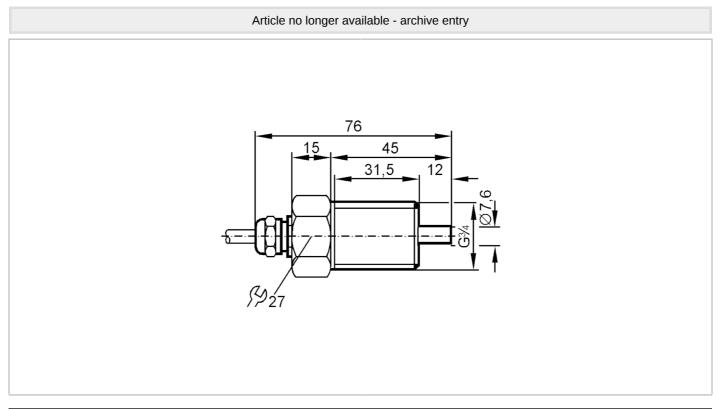

## Flow sensor for connection to an evaluation unit

STR34ABA

| Product characteristics       |         |                        |
|-------------------------------|---------|------------------------|
| Process connection            |         | G 3/4 external thread  |
| Application                   |         |                        |
| Application                   |         | high-temperature range |
| Media                         |         | Liquids; Gases         |
| Medium temperature            | [°C]    | -2580                  |
| Pressure rating               | [bar]   | 30                     |
| Liquids                       |         |                        |
| Application                   |         | high-temperature range |
| Medium temperature            | [°C]    | -2580                  |
| Gases                         |         |                        |
| Medium temperature            | [°C]    | -2580                  |
| Electrical data               |         |                        |
| Connection to control monitor |         | VS 0100                |
| Measuring/setting range       |         |                        |
| Liquids                       |         |                        |
| Setting range                 | [cm/s]  | 3300                   |
| Greatest sensitivity          | [cm/s]  | 360                    |
| Gases                         |         |                        |
| Setting range                 | [cm/s]  | 51500                  |
| Accuracy / deviations         |         |                        |
| Temperature gradient          | [K/min] | 15                     |

## Flow sensor for connection to an evaluation unit

STR34ABA

| Decrease times                                                                |     |                                |  |  |
|-------------------------------------------------------------------------------|-----|--------------------------------|--|--|
| Response times                                                                |     |                                |  |  |
| Response time                                                                 | [s] | 110                            |  |  |
| Liquids                                                                       |     |                                |  |  |
| Response time                                                                 | [s] | 110                            |  |  |
| Gases                                                                         |     |                                |  |  |
| Response time                                                                 | [s] | 110                            |  |  |
| Operating conditions                                                          |     |                                |  |  |
| Protection                                                                    |     | IP 67                          |  |  |
| Mechanical data                                                               |     |                                |  |  |
| Housing                                                                       |     | threaded type                  |  |  |
| Materials                                                                     |     | stainless steel (1.4305 / 303) |  |  |
| Process connection                                                            |     | G 3/4 external thread          |  |  |
| Remarks                                                                       |     |                                |  |  |
| Pack quantity                                                                 |     | 1 pcs.                         |  |  |
| Electrical connection                                                         |     |                                |  |  |
| Cable: 2 m, Silflex-PUR; Maximum cable length: 100 m; 4 x 0.5 mm <sup>2</sup> |     |                                |  |  |