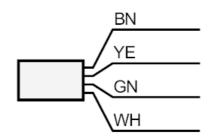

Connection

Core colours :

 BK =
 black

 BN =
 brown

 BU =
 blue

 WH =
 white