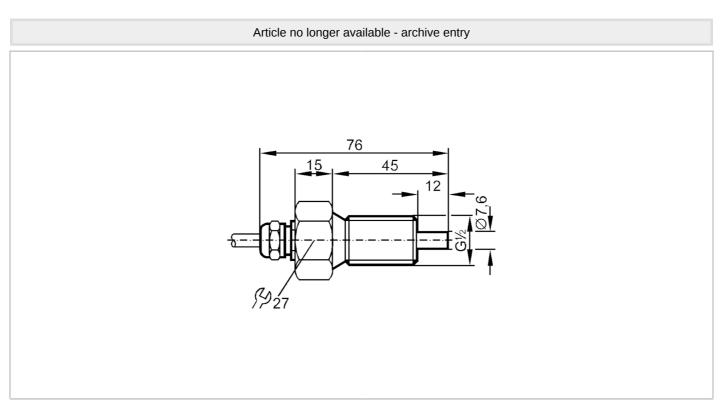

## Flow sensor for connection to an evaluation unit

STR12ZBB

| Product characteristics       | 3       |                        |  |  |  |
|-------------------------------|---------|------------------------|--|--|--|
| Process connection            |         | G 1/2 external thread  |  |  |  |
| Application                   |         |                        |  |  |  |
| Application                   |         | high-temperature range |  |  |  |
| Media                         |         | Liquids; Gases         |  |  |  |
| Pressure rating               | [bar]   | 30                     |  |  |  |
| Liquids                       |         |                        |  |  |  |
| Application                   |         | high-temperature range |  |  |  |
| Medium temperature            | [°C]    | 0120                   |  |  |  |
| Gases                         |         |                        |  |  |  |
| Medium temperature            | [°C]    | 0100                   |  |  |  |
| Electrical data               |         |                        |  |  |  |
| Connection to control monitor |         | VS 0100                |  |  |  |
| Measuring/setting range       |         |                        |  |  |  |
| Liquids                       |         |                        |  |  |  |
| Setting range                 | [cm/s]  | 3300                   |  |  |  |
| Greatest sensitivity          | [cm/s]  | 360                    |  |  |  |
| Gases                         |         |                        |  |  |  |
| Setting range                 | [cm/s]  | 51500                  |  |  |  |
| Accuracy / deviations         |         |                        |  |  |  |
| Temperature gradient          | [K/min] | 15                     |  |  |  |
| Response times                |         |                        |  |  |  |
| Response time                 | [s]     | 110                    |  |  |  |

## Flow sensor for connection to an evaluation unit

STR12ZBB

| Liquids               |     |                                 |  |
|-----------------------|-----|---------------------------------|--|
| Response time         | [s] | 110                             |  |
| Gases                 |     |                                 |  |
| Response time         | [s] | 110                             |  |
| Operating conditions  |     |                                 |  |
| Protection            |     | IP 67                           |  |
| Mechanical data       |     |                                 |  |
| Housing               |     | threaded type                   |  |
| Materials             |     | stainless steel (1.4571/316Ti ) |  |
| Process connection    |     | G 1/2 external thread           |  |
| Remarks               |     |                                 |  |
| Pack quantity         |     | 1 pcs.                          |  |
| Electrical connection |     |                                 |  |