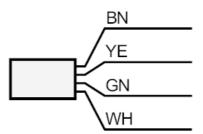

Cable: 2 m, silicone; Maximum cable length: 100 m; 4 x 0.25 mm<sup>2</sup>

Connection

|      | Core colours : |
|------|----------------|
| BN = | brown          |
| GN = | green          |
| WH = | white          |
| YE = | yellow         |
|      |                |