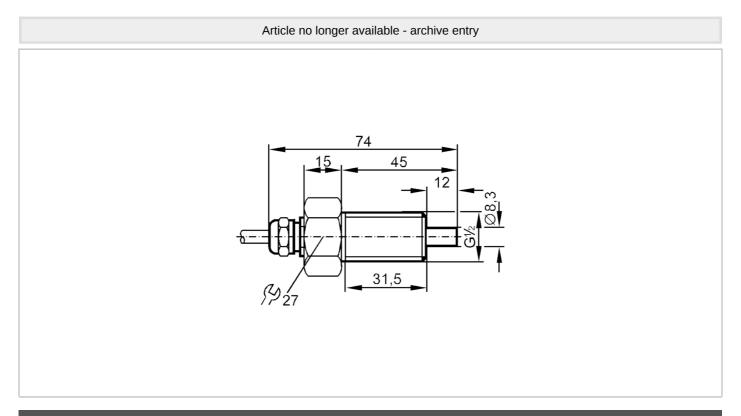

## ST3213

## Flow sensor for connection to an evaluation unit

STR12ABBE1/20m

| Product characteristics       |         |                       |
|-------------------------------|---------|-----------------------|
| Process connection            |         | G 1/2 external thread |
| Application                   |         |                       |
| Application                   |         | Ex zone 1             |
| Medium temperature            | [°C]    | -2580                 |
| Pressure rating               | [bar]   | 30                    |
| Liquids                       |         |                       |
| Application                   |         | Ex zone 1             |
| Medium temperature            | [°C]    | -2580                 |
| Gases                         |         |                       |
| Medium temperature            | [°C]    | -2580                 |
| Electrical data               |         |                       |
| Connection to control monitor |         | VS 0100 Ex            |
| Measuring/setting range       | e       |                       |
| Liquids                       |         |                       |
| Setting range                 | [cm/s]  | 3300                  |
| Greatest sensitivity          | [cm/s]  | 360                   |
| Gases                         |         |                       |
| Setting range                 | [cm/s]  | 2002000               |
| Greatest sensitivity          | [cm/s]  | 100800                |
| Accuracy / deviations         |         |                       |
| Temperature gradient          | [K/min] | 15                    |
| Response times                |         |                       |
| Response time                 | [s]     | 110                   |
|                               |         |                       |