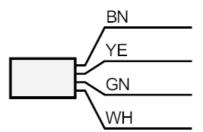

Connection

| BN =         | Core colours :<br>brown |
|--------------|-------------------------|
| GN =<br>WH = | green<br>white          |
| YE =         | yellow                  |