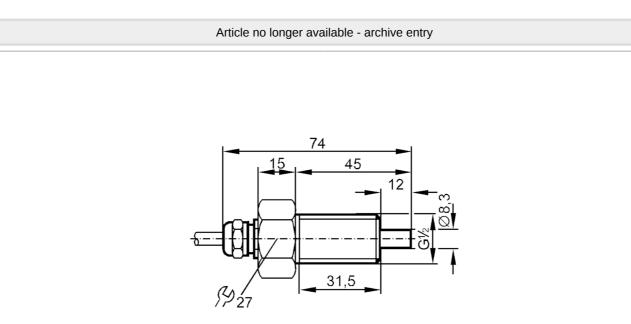

#### **Product characteristics** Process connection G 1/2 external thread Application Application Ex zone 1 Medium temperature [°C] -25...80 Pressure rating [bar] 30 Liquids Application Ex zone 1 Medium temperature [°C] -25...80 Gases Medium temperature [°C] -25...80 Electrical data Connection to control monitor VS 0100 Ex Measuring/setting range Liquids Setting range [cm/s] 3...300 Greatest sensitivity [cm/s] 3...60 Gases Setting range [cm/s] 200...2000 Greatest sensitivity [cm/s] 100...800 Accuracy / deviations Temperature gradient [K/min] 15 **Response times** Response time [S] 1...10

### Flow sensor for connection to an evaluation unit

STR12ABBE1/6M

| Liquids                  |                   |                                 |  |
|--------------------------|-------------------|---------------------------------|--|
| Response time            | [S]               | 110                             |  |
| Gases                    |                   |                                 |  |
| Response time            | [S]               | 110                             |  |
| Operating conditions     |                   |                                 |  |
| Protection               |                   | IP 67                           |  |
| Mechanical data          |                   |                                 |  |
| Housing                  |                   | threaded type                   |  |
| Materials                |                   | stainless steel (1.4571/316Ti ) |  |
| Process connection       |                   | G 1/2 external thread           |  |
| Remarks                  |                   |                                 |  |
| Pack quantity            |                   | 1 pcs.                          |  |
| Electrical connection    |                   |                                 |  |
| Cable: 6 m, PUR; 4 x 0.3 | 4 mm <sup>2</sup> |                                 |  |