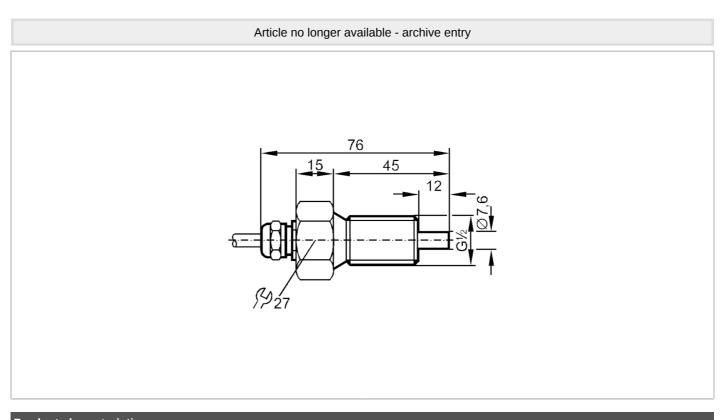

## ST3200

## Flow sensor for connection to an evaluation unit

STR12ABB

| Product characteristics       |         |                        |  |  |  |  |
|-------------------------------|---------|------------------------|--|--|--|--|
| Process connection            |         | G 1/2 external thread  |  |  |  |  |
| Application                   |         |                        |  |  |  |  |
| Application                   |         | high-temperature range |  |  |  |  |
| Media                         |         | Liquids; Gases         |  |  |  |  |
| Medium temperature            | [°C]    | -2580                  |  |  |  |  |
| Pressure rating               | [bar]   | 30                     |  |  |  |  |
| Liquids                       |         |                        |  |  |  |  |
| Application                   |         | high-temperature range |  |  |  |  |
| Medium temperature            | [°C]    | -2580                  |  |  |  |  |
| Gases                         |         |                        |  |  |  |  |
| Medium temperature            | [°C]    | -2580                  |  |  |  |  |
| Electrical data               |         |                        |  |  |  |  |
| Connection to control monitor |         | VS 0100                |  |  |  |  |
| Measuring/setting range       |         |                        |  |  |  |  |
| Liquids                       |         |                        |  |  |  |  |
| Setting range                 | [cm/s]  | 3300                   |  |  |  |  |
| Greatest sensitivity          | [cm/s]  | 360                    |  |  |  |  |
| Gases                         |         |                        |  |  |  |  |
| Setting range                 | [cm/s]  | 515                    |  |  |  |  |
| Accuracy / deviations         |         |                        |  |  |  |  |
| Temperature gradient          | [K/min] | 15                     |  |  |  |  |
| Response times                |         |                        |  |  |  |  |
| Response time                 | [s]     | 110                    |  |  |  |  |
|                               |         |                        |  |  |  |  |

## Flow sensor for connection to an evaluation unit

STR12ABB

| Liquids                                   |                       |                                 |  |  |  |  |
|-------------------------------------------|-----------------------|---------------------------------|--|--|--|--|
| Response time                             | [S]                   | 110                             |  |  |  |  |
| Gases                                     |                       |                                 |  |  |  |  |
| Response time                             | [S]                   | 110                             |  |  |  |  |
| Operating conditions                      |                       |                                 |  |  |  |  |
| Protection                                |                       | IP 67                           |  |  |  |  |
| Mechanical data                           |                       |                                 |  |  |  |  |
| Housing                                   |                       | threaded type                   |  |  |  |  |
| Materials stainless steel (1.4571/316Ti ) |                       | stainless steel (1.4571/316Ti ) |  |  |  |  |
| Process connection                        | G 1/2 external thread |                                 |  |  |  |  |
| Remarks                                   |                       |                                 |  |  |  |  |
| Pack quantity 1 pcs.                      |                       |                                 |  |  |  |  |
| Electrical connection                     |                       |                                 |  |  |  |  |
|                                           |                       |                                 |  |  |  |  |