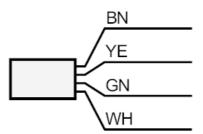

Cable: 2 m, Silflex-PUR; Maximum cable length: 100 m;  $4 \times 0.25 \text{ mm}^2$ 

Connection

|              | Core colours : |  |  |
|--------------|----------------|--|--|
| BN =         | brown          |  |  |
| WH =<br>YE = | white          |  |  |
| YE =         | yellow         |  |  |
| GN =         | green          |  |  |
|              |                |  |  |