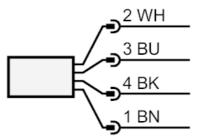

Connector: 1 x M12; coding: A; Maximum cable length: 100 m

Connection

|      | Core colours : |  |
|------|----------------|--|
| BN = | brown          |  |
| WH = | white          |  |
| YE = | yellow         |  |
| GN = | green          |  |