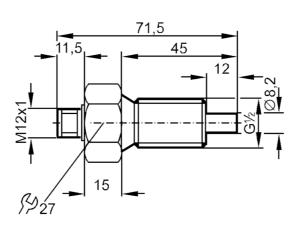

## Flow sensor for connection to an evaluation unit

STR12ADA/US-100-H

| Product characteristics       |         |                       |
|-------------------------------|---------|-----------------------|
| Process connection            |         | G 1/2 external thread |
| Application                   |         |                       |
| Application                   |         | high pressure         |
| Media                         |         | Liquids; Gases        |
| Medium temperature            | [°C]    | -2580                 |
| Pressure rating               | [bar]   | 300                   |
| Liquids                       |         |                       |
| Application                   |         | high pressure         |
| Medium temperature            | [°C]    | -2580                 |
| Gases                         |         |                       |
| Medium temperature            | [°C]    | -2580                 |
| Electrical data               |         |                       |
| Connection to control monitor |         | VS 0100               |
| Measuring/setting range       | •       |                       |
| Liquids                       |         |                       |
| Setting range                 | [cm/s]  | 3300                  |
| Greatest sensitivity          | [cm/s]  | 360                   |
| Gases                         |         |                       |
| Setting range                 | [cm/s]  | 515                   |
| Accuracy / deviations         |         |                       |
| Temperature gradient          | [K/min] | 15                    |
| Response times                |         |                       |
| Response time                 | [s]     | 110                   |

## Flow sensor for connection to an evaluation unit

STR12ADA/US-100-H

| Liquids               |     |                                 |  |
|-----------------------|-----|---------------------------------|--|
| Response time         | [S] | 110                             |  |
| Gases                 |     |                                 |  |
| Response time         | [S] | 110                             |  |
| Operating conditions  |     |                                 |  |
| Protection            |     | IP 67                           |  |
| Mechanical data       |     |                                 |  |
| Housing               |     | threaded type                   |  |
| Materials             |     | stainless steel (1.4571/316Ti ) |  |
| Process connection    |     | G 1/2 external thread           |  |
| Remarks               |     |                                 |  |
| Pack quantity         |     | 1 pcs.                          |  |
| Electrical connection |     |                                 |  |