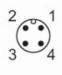

Connector: 1 x M12; coding: A; Maximum cable length: 100 m

Connection

|      | Core colours : |  |
|------|----------------|--|
| BN = | brown          |  |
| WH = | white          |  |
| YE = | yellow         |  |
| GN = | green          |  |