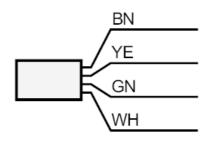

| Protection            |                                 | IP 67                 |
| Mechanical data       |                                 |                       |
| Housing               |                                 | threaded type         |
| Materials             | stainless steel (1.4571/316Ti ) |                       |
| Process connection    |                                 | G 1/2 external thread |
| Remarks               |                                 |                       |
| Pack quantity         |                                 | 1 pcs.                |
| Electrical connection |                                 |                       |

### **Electrical connection**

Cable: 2 m, Silflex-PUR; Maximum cable length: 100 m; 4 x 0.25 mm<sup>2</sup>

### Connection



Core colours:

BN = brown WH = white YE = yellow GN = green