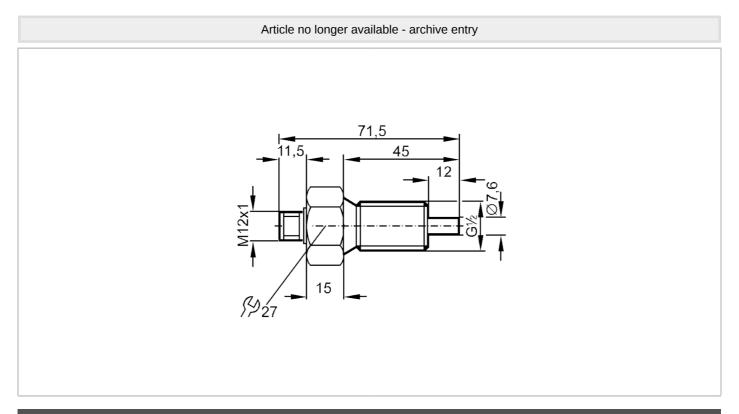

## Flow sensor for connection to an evaluation unit

STR12ABA/US-100-H

| Product characteristics       |         |                        |
|-------------------------------|---------|------------------------|
| Process connection            |         | G 1/2 external thread  |
| Application                   |         |                        |
| Application                   |         | high-temperature range |
| Media                         |         | Liquids; Gases         |
| Medium temperature            | [°C]    | -2580                  |
| Pressure rating               | [bar]   | 30                     |
| Liquids                       |         |                        |
| Application                   |         | high-temperature range |
| Medium temperature            | [°C]    | -2580                  |
| Gases                         |         |                        |
| Medium temperature            | [°C]    | -2580                  |
| Electrical data               |         |                        |
| Connection to control monitor |         | VS 0100                |
| Measuring/setting range       | е       |                        |
| Liquids                       |         |                        |
| Setting range                 | [cm/s]  | 3300                   |
| Greatest sensitivity          | [cm/s]  | 360                    |
| Gases                         |         |                        |
| Setting range                 | [cm/s]  | 515                    |
| Accuracy / deviations         |         |                        |
| Temperature gradient          | [K/min] | 15                     |
| Response times                |         |                        |
| Response time                 | [s]     | 110                    |
| ·                             |         |                        |

#### Flow sensor for connection to an evaluation unit

STR12ABA/US-100-H

| Liquids              |     |                                |
|----------------------|-----|--------------------------------|
| Response time        | [s] | 110                            |
| Gases                |     |                                |
| Response time        | [s] | 110                            |
| Operating conditions |     |                                |
| Protection           |     | IP 67                          |
| Mechanical data      |     |                                |
| Housing              |     | threaded type                  |
| Materials            |     | stainless steel (1.4305 / 303) |
| Process connection   |     | G 1/2 external thread          |
| Remarks              |     |                                |
| Pack quantity        |     | 1 pcs.                         |