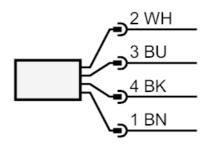

ime        | [s] | 110                            |
| Gases                |     |                                |
| Response time        | [s] | 110                            |
| Operating conditions |     |                                |
| Protection           |     | IP 67                          |
| Mechanical data      |     |                                |
| Housing              |     | threaded type                  |
| Materials            |     | stainless steel (1.4305 / 303) |
| Process connection   |     | G 1/2 external thread          |
| Remarks              |     |                                |
| Pack quantity        |     | 1 pcs.                         |

## **Electrical connection**

Connector: 1 x M12; coding: A; Maximum cable length: 100 m



## Connection



Core colours :

BN = brown

WH = white

YE = yellow

GN = green