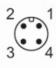

## **Electrical connection**

Connector: 1 x M12; coding: A; Maximum cable length: 100 m