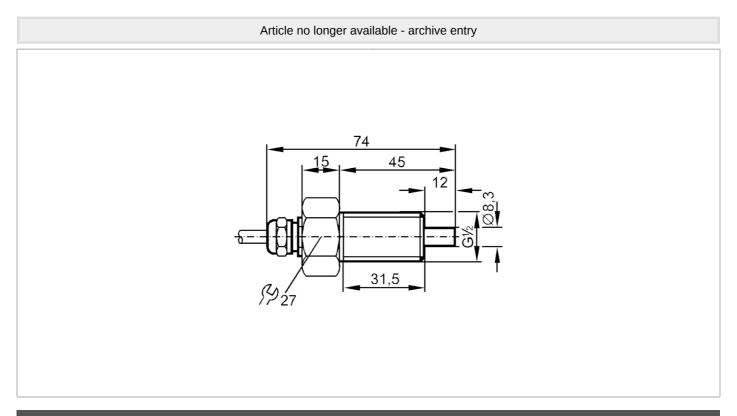

## ST3406

## Flow sensor for connection to an evaluation unit

STR12AACE1

| Product characteristics       |         |                       |
|-------------------------------|---------|-----------------------|
| Process connection            |         | G 1/2 external thread |
| Application                   |         |                       |
| Application                   |         | Ex zone 1             |
| Medium temperature            | [°C]    | -2580                 |
| Pressure rating               | [bar]   | 5                     |
| Liquids                       |         |                       |
| Application                   |         | Ex zone 1             |
| Medium temperature            | [°C]    | -2580                 |
| Electrical data               |         |                       |
| Connection to control monitor |         | VS 0100 Ex            |
| Measuring/setting range       |         |                       |
| Liquids                       |         |                       |
| Setting range                 | [cm/s]  | 3300                  |
| Greatest sensitivity          | [cm/s]  | 360                   |
| Accuracy / deviations         |         |                       |
| Temperature gradient          | [K/min] | 7                     |
| Response times                |         |                       |
| Response time                 | [s]     | 220                   |
| Liquids                       |         |                       |
| Response time                 | [s]     | 220                   |
| Operating conditions          |         |                       |
| Protection                    |         | IP 67                 |

## Flow sensor for connection to an evaluation unit

STR12AACE1

| Mechanical data                 |                                     |
|---------------------------------|-------------------------------------|
| Housing                         | threaded type                       |
| Materials                       | PTFE                                |
| Process connection              | G 1/2 external thread               |
| Remarks                         |                                     |
| Pack quantity                   | 1 pcs.                              |
| Electrical connection           |                                     |
| Cable: 2 m, Silflex-PUR; Maximu | m cable length: 100 m; 4 x 0.25 mm² |
| Connection                      |                                     |
|                                 |                                     |
|                                 |                                     |
|                                 | BN                                  |
|                                 |                                     |
|                                 | YE                                  |
|                                 | I € GN                              |
|                                 |                                     |
|                                 | <b>\</b> WH                         |