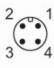

### **Electrical connection**

Connector: 1 x M12; coding: A; Maximum cable length: 100 m

### Connection

Core colours :

 BK =
 black

 BN =
 brown

 BU =
 blue

 WH =
 white