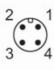

# **Electrical connection**

Connector: 1 x M12; coding: A; Maximum cable length: 100 m