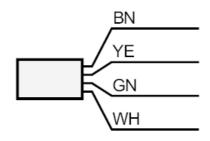

### Electrical connection

Cable: 2 m, Silflex-PUR; Maximum cable length: 100 m;  $4 \times 0.5 \text{ mm}^2$ 

Connection

Core colours :

 BK =
 black

 BN =
 brown

 BU =
 blue

 WH =
 white