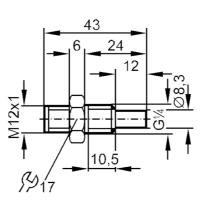

## Flow sensor for connection to an evaluation unit

STR14AAC/US-100-H

| Product characteristics       |         |                           |
|-------------------------------|---------|---------------------------|
| Process connection            |         | G 1/4 external thread     |
| Application                   |         |                           |
| Media                         |         | Liquids; aggressive media |
| Medium temperature            | [°C]    | -2580                     |
| Pressure rating               | [bar]   | 5                         |
| Liquids                       |         |                           |
| Medium temperature            | [°C]    | -2580                     |
| Electrical data               |         |                           |
| Connection to control monitor |         | VS 0100                   |
| Measuring/setting range       | е       |                           |
| Liquids                       |         |                           |
| Setting range                 | [cm/s]  | 3300                      |
| Greatest sensitivity          | [cm/s]  | 360                       |
| Accuracy / deviations         |         |                           |
| Temperature gradient          | [K/min] | 7                         |
| Response times                |         |                           |
| Response time                 | [S]     | 220                       |
| Liquids                       |         |                           |
| Response time                 | [S]     | 220                       |
| Operating conditions          |         |                           |
| Protection                    |         | IP 67                     |
| Mechanical data               |         |                           |
| Housing                       |         | threaded type             |

## Flow sensor for connection to an evaluation unit

STR14AAC/US-100-H

| Materials             | PTFE                  |
|-----------------------|-----------------------|
| Process connection    | G 1/4 external thread |
| Remarks               |                       |
| Pack quantity         | 1 pcs.                |
| Electrical connection |                       |