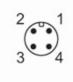

Connector: 1 x M12; coding: A; Maximum cable length: 100 m

Connection

|      | Core colours : |  |
|------|----------------|--|
| BK = | black          |  |
| BN = | brown          |  |
| BU = | blue           |  |
| WH = | white          |  |