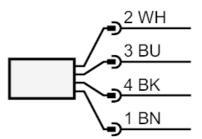

Connector: 1 x M12; coding: A; Maximum cable length: 100 m

Connection

|      | Core colours : |  |
|------|----------------|--|
| BK = | black          |  |
| BN = | brown          |  |
| BU = | blue           |  |
| WH = | white          |  |