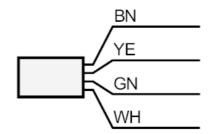

s                    | [mm]    | $M12 \times 1 / L = 43$                     |
|-------------------------------|---------|---------------------------------------------|
| Thread designation            |         | M12 x 1                                     |
| Materials                     |         | stainless steel (1.4571/316Ti )             |
| Process connection            |         | M12 x 1                                     |
| Remarks                       |         |                                             |
| Pack quantity                 |         | 1 pcs.                                      |
| Electrical connection         |         |                                             |
| Cable: 2 m, Silflex-PUR; Maxi | mum cab | ele length: 100 m; 4 x 0.25 mm <sup>2</sup> |



Core colours :

BN = brown

GN = green

WH = white

YE = yellow