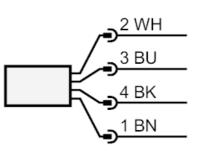

Connector: 1 x M12; coding: A; Maximum cable length: 100 m

Connection

|      | Core colours : |  |
|------|----------------|--|
| BK = | black          |  |
| BN = | brown          |  |
| BU = | blue           |  |
| WH = | white          |  |