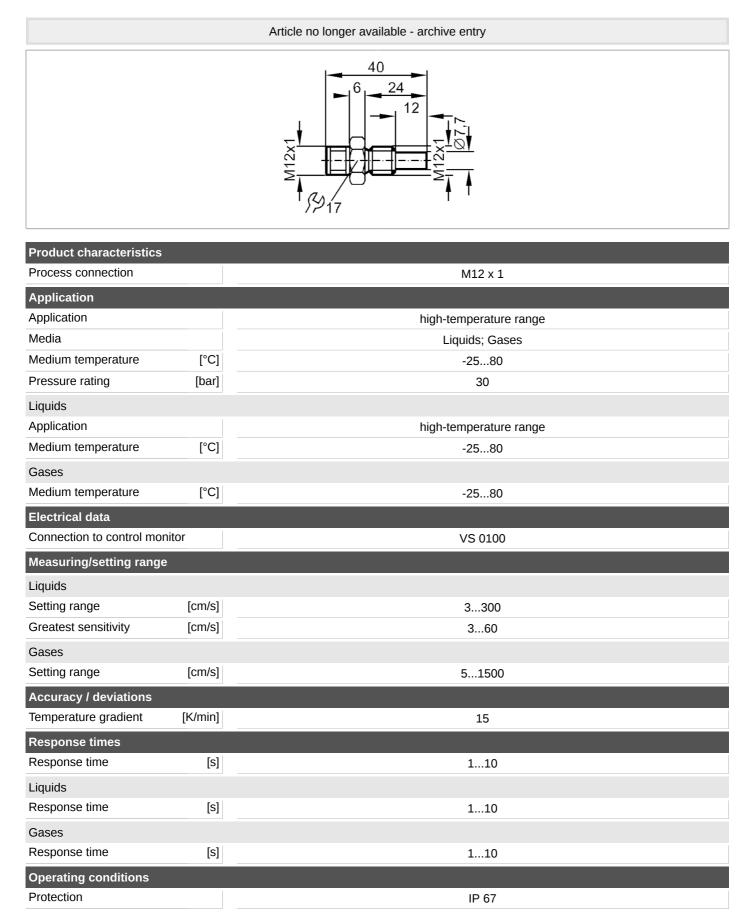

## Flow sensor for connection to an evaluation unit

STM12ABB/US-100-H

| Mechanical data       |      |                                 |
|-----------------------|------|---------------------------------|
| Housing               |      | threaded type                   |
| Dimensions            | [mm] | M12 x 1                         |
| Thread designation    |      | M12 x 1                         |
| Materials             |      | stainless steel (1.4571/316Ti ) |
| Process connection    |      | M12 x 1                         |
| Remarks               |      |                                 |
| Pack quantity         |      | 1 pcs.                          |
| Electrical connection | n    |                                 |