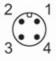

### **Electrical connection**

Connector: 1 x M12; coding: A; Maximum cable length: 100 m

#### Connection

Core colours :

 BK =
 black

 BN =
 brown

 BU =
 blue

 WH =
 white