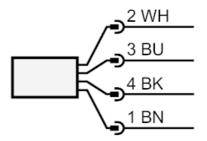

#### Connection

Core colours :

 BK =
 black

 BN =
 brown

 BU =
 blue

 WH =
 white