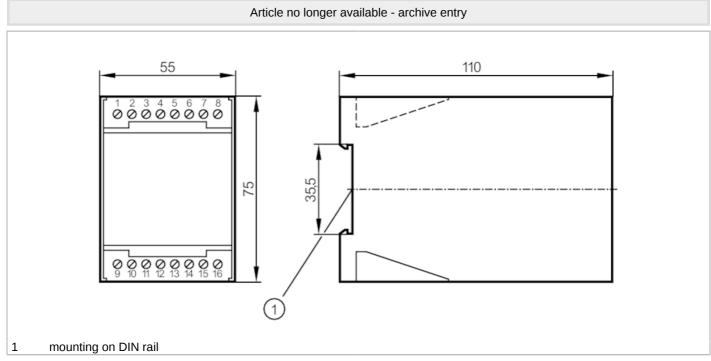

### **Control monitor for flow sensors**

| Mechanical data                      | a                                                         |                               |  |  |
|--------------------------------------|-----------------------------------------------------------|-------------------------------|--|--|
| Housing                              |                                                           | housing for DIN rail mounting |  |  |
| Dimensions                           | [mm]                                                      | 75 x 55 x 110                 |  |  |
| Materials                            |                                                           | plastics                      |  |  |
| Displays / operating elements        |                                                           |                               |  |  |
| Display                              |                                                           | function 11 x LED             |  |  |
|                                      |                                                           | switching status LED, red     |  |  |
| Remarks                              |                                                           |                               |  |  |
| Pack quantity                        |                                                           | 1 pcs.                        |  |  |
| Electrical conne                     | ection                                                    |                               |  |  |
| terminals: 16 x                      | 2.5 mm <sup>2</sup>                                       |                               |  |  |
| Connection                           |                                                           |                               |  |  |
| 1:<br>2:                             | Relais Wire monit<br>Relais Flow monit                    |                               |  |  |
| BN =<br>BU =<br>BK =<br>WH =<br>GY = | Core colours :<br>brown<br>blue<br>black<br>white<br>grey |                               |  |  |