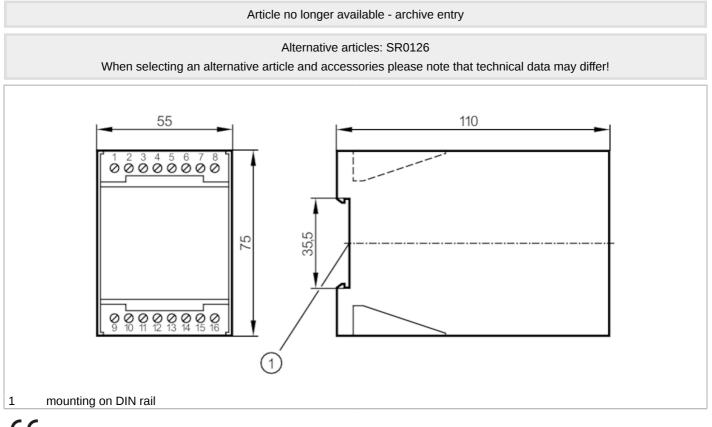

### SR0125

### Control monitor for flow sensors

VS0200 TYP VR31D -25 bis +60G

| Operating conditions                             |                                                                                                     |                                                 |                                                                                                          |  |  |
|--------------------------------------------------|-----------------------------------------------------------------------------------------------------|-------------------------------------------------|----------------------------------------------------------------------------------------------------------|--|--|
| Ambient temperat                                 | ure [°C]                                                                                            | -2560                                           |                                                                                                          |  |  |
| Protection                                       |                                                                                                     | IP 40                                           |                                                                                                          |  |  |
| Protection rating t                              | erminals                                                                                            | IP 20                                           |                                                                                                          |  |  |
| Mechanical data                                  |                                                                                                     |                                                 |                                                                                                          |  |  |
| Housing                                          |                                                                                                     | housing for DIN rail mounting                   |                                                                                                          |  |  |
| Dimensions                                       | [mm]                                                                                                | 75 x 55 x 110                                   |                                                                                                          |  |  |
| Materials                                        |                                                                                                     | plastics                                        |                                                                                                          |  |  |
| Displays / operat                                | ting elements                                                                                       |                                                 |                                                                                                          |  |  |
| Display                                          |                                                                                                     | function                                        | 11 x LED                                                                                                 |  |  |
|                                                  |                                                                                                     | switching status                                | LED, red                                                                                                 |  |  |
| Remarks                                          |                                                                                                     |                                                 |                                                                                                          |  |  |
| Pack quantity                                    |                                                                                                     | 1 pcs.                                          |                                                                                                          |  |  |
| Electrical conne                                 | ction                                                                                               |                                                 |                                                                                                          |  |  |
| terminals: 16 x2.5 mm <sup>2</sup>               |                                                                                                     |                                                 |                                                                                                          |  |  |
| Connection                                       |                                                                                                     |                                                 |                                                                                                          |  |  |
|                                                  |                                                                                                     | 2 WH<br>3 BU<br>5 1 BN<br>6 4 BK<br>7 5 GY<br>8 | $ \begin{array}{c} 9 \\ 10 \\ 11 \\ 12 \\ 7 \\ 13 \\ 14 \\ 15 \\ -+ \\ 24 V DC \\ 16 \\ \\ \end{array} $ |  |  |
| 1:<br>2:<br>BN =<br>BU =<br>BK =<br>WH =<br>GY = | Relais Wire monit<br>Relais Flow monit<br>Core colours :<br>brown<br>blue<br>black<br>white<br>grey |                                                 |                                                                                                          |  |  |