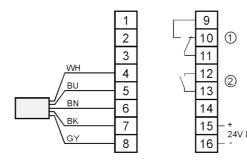

### **Electrical connection**

terminals: 16 x ...2.5 mm<sup>2</sup>

#### Connection

Relais Flow monitoring
 Relais Wire monitoring

Core colours :

BN = brown
BU = blue
BK = black
WH = white
GY = grey