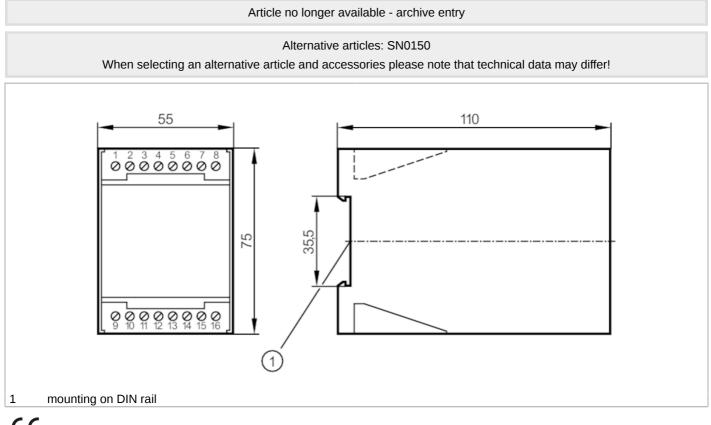

### Control monitor for flow sensors

VS0200/230VAC

| Switch point setting                                  |                                                                           | potentiometer                 |  |          |  |  |  |
|-------------------------------------------------------|---------------------------------------------------------------------------|-------------------------------|--|----------|--|--|--|
| Temperature range                                     | [°C]                                                                      | 20100                         |  |          |  |  |  |
| Repeatability of the set sy point                     | witch [K]                                                                 | 4                             |  |          |  |  |  |
| Operating conditions                                  |                                                                           |                               |  |          |  |  |  |
| Ambient temperature                                   | [°C]                                                                      | -2070                         |  |          |  |  |  |
| Protection                                            |                                                                           | IP 40                         |  |          |  |  |  |
| Protection rating terminal                            | S                                                                         | IP 20                         |  |          |  |  |  |
| Mechanical data                                       |                                                                           |                               |  |          |  |  |  |
| Housing                                               |                                                                           | housing for DIN rail mounting |  |          |  |  |  |
| Dimensions                                            | [mm]                                                                      | 75 x 55 x 110                 |  |          |  |  |  |
| Materials                                             |                                                                           | plastics                      |  |          |  |  |  |
| Displays / operating elements                         |                                                                           |                               |  |          |  |  |  |
| Display                                               |                                                                           | function                      |  | 11 x LED |  |  |  |
|                                                       |                                                                           | switching status              |  | LED, red |  |  |  |
|                                                       |                                                                           | switching status              |  | LED, red |  |  |  |
| Remarks                                               |                                                                           |                               |  |          |  |  |  |
| Pack quantity                                         | 1 pcs.                                                                    |                               |  |          |  |  |  |
| Electrical connection                                 |                                                                           |                               |  |          |  |  |  |
| terminals: 16 x2.5 mm <sup>2</sup>                    |                                                                           |                               |  |          |  |  |  |
| Connection                                            |                                                                           |                               |  |          |  |  |  |
|                                                       |                                                                           |                               |  |          |  |  |  |
| $ \begin{array}{cccccccccccccccccccccccccccccccccccc$ |                                                                           |                               |  |          |  |  |  |
| 2: Relais                                             | Relais Wire monitoring / Temperature monitoring<br>Relais Flow monitoring |                               |  |          |  |  |  |
|                                                       | Core colours :<br>brown                                                   |                               |  |          |  |  |  |
| BU = blue                                             | blue                                                                      |                               |  |          |  |  |  |
| BK = black                                            |                                                                           |                               |  |          |  |  |  |
| WH = white<br>GY = grey                               | grey                                                                      |                               |  |          |  |  |  |
|                                                       |                                                                           |                               |  |          |  |  |  |