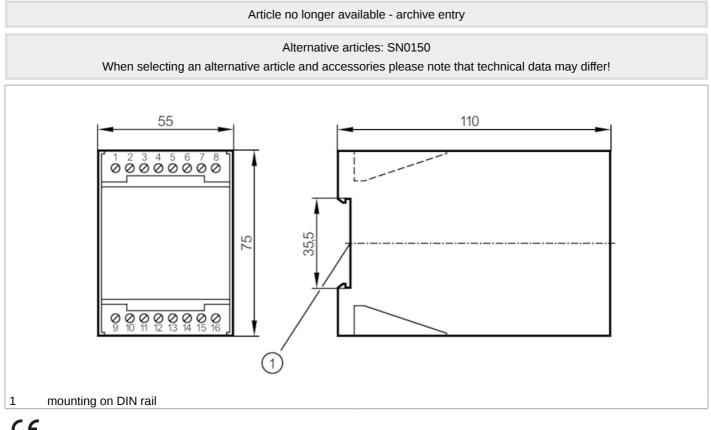

### Control monitor for flow sensors

VS0200/230VAC

| Operating conditions                             |                                                                                                     |                                                       |  |  |
|--------------------------------------------------|-----------------------------------------------------------------------------------------------------|-------------------------------------------------------|--|--|
| Ambient temperat                                 | ture [°C]                                                                                           | 060                                                   |  |  |
| Protection                                       |                                                                                                     | IP 40                                                 |  |  |
| Protection rating t                              | erminals                                                                                            | IP 20                                                 |  |  |
| Mechanical data                                  |                                                                                                     |                                                       |  |  |
| Housing                                          |                                                                                                     | housing for DIN rail mounting                         |  |  |
| Dimensions                                       | [mm]                                                                                                | 75 x 55 x 110                                         |  |  |
| Materials                                        |                                                                                                     | plastics                                              |  |  |
| Displays / operat                                | ting elements                                                                                       |                                                       |  |  |
| Display                                          |                                                                                                     | function 11 x LED                                     |  |  |
|                                                  |                                                                                                     | switching status LED, red                             |  |  |
| Remarks                                          |                                                                                                     |                                                       |  |  |
| Pack quantity                                    |                                                                                                     | 1 pcs.                                                |  |  |
| Electrical conne                                 | ction                                                                                               |                                                       |  |  |
| terminals: 16 x2                                 | 2.5 mm²                                                                                             |                                                       |  |  |
| Connection                                       |                                                                                                     |                                                       |  |  |
|                                                  |                                                                                                     |                                                       |  |  |
|                                                  |                                                                                                     | $ \begin{array}{cccccccccccccccccccccccccccccccccccc$ |  |  |
| 1:<br>2:<br>BN =<br>BU =<br>BK =<br>WH =<br>GY = | Relais Wire monit<br>Relais Flow monit<br>Core colours :<br>brown<br>blue<br>black<br>white<br>grey |                                                       |  |  |