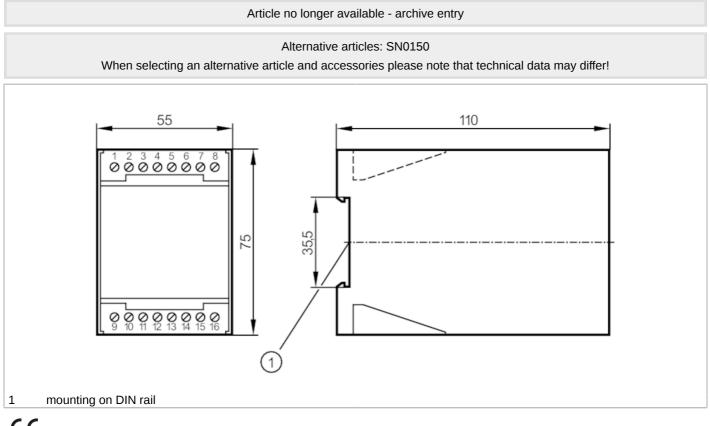

### Control monitor for flow sensors

VS0200/230VAC

| Operating conditions                             |                                                                                                 |                                                       |  |  |
|--------------------------------------------------|-------------------------------------------------------------------------------------------------|-------------------------------------------------------|--|--|
| Ambient temperat                                 | ture [°C]                                                                                       | 060                                                   |  |  |
| Protection                                       |                                                                                                 | IP 40                                                 |  |  |
| Protection rating t                              | erminals                                                                                        | IP 20                                                 |  |  |
| Mechanical data                                  |                                                                                                 |                                                       |  |  |
| Housing                                          |                                                                                                 | housing for DIN rail mounting                         |  |  |
| Dimensions                                       | [mm]                                                                                            | 75 x 55 x 110                                         |  |  |
| Materials                                        |                                                                                                 | plastics                                              |  |  |
| Displays / opera                                 | ting elements                                                                                   |                                                       |  |  |
| Display                                          |                                                                                                 | function 11 x LED                                     |  |  |
|                                                  |                                                                                                 | switching status LED, red                             |  |  |
| Remarks                                          |                                                                                                 |                                                       |  |  |
| Pack quantity                                    |                                                                                                 | 1 pcs.                                                |  |  |
| Electrical connection                            |                                                                                                 |                                                       |  |  |
| terminals: 16 x2.5 mm <sup>2</sup>               |                                                                                                 |                                                       |  |  |
| Connection                                       |                                                                                                 |                                                       |  |  |
|                                                  |                                                                                                 |                                                       |  |  |
|                                                  |                                                                                                 | $ \begin{array}{cccccccccccccccccccccccccccccccccccc$ |  |  |
| 1:<br>2:<br>BN =<br>BU =<br>BK =<br>WH =<br>GY = | Temperature mon<br>Wire monitoring<br>Core colours :<br>brown<br>blue<br>black<br>white<br>grey | itoring                                               |  |  |