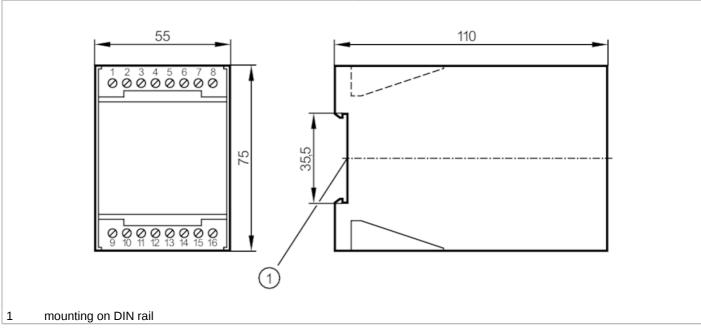

### **Control monitor for flow sensors**

VS0200/230VAC

| Mechanical data                            |                                                                                |                                          |  |  |
|--------------------------------------------|--------------------------------------------------------------------------------|------------------------------------------|--|--|
| Housing                                    |                                                                                | housing for DIN rail mounting            |  |  |
| Dimensions                                 | [mm]                                                                           | 75 x 55 x 110                            |  |  |
| Materials                                  |                                                                                | plastics                                 |  |  |
| Displays / operat                          | ting elements                                                                  |                                          |  |  |
| Display                                    |                                                                                | function 11 x LED                        |  |  |
| Remarks                                    |                                                                                |                                          |  |  |
| Pack quantity                              |                                                                                | 1 pcs.                                   |  |  |
| Electrical connection                      |                                                                                |                                          |  |  |
| terminals: 16 x2.5 mm <sup>2</sup>         |                                                                                |                                          |  |  |
| Connection                                 |                                                                                |                                          |  |  |
|                                            |                                                                                | 1 2 3 10 11 12 13 10 14 15 L1 15 L1 16 N |  |  |
| 1:<br>BN =<br>BU =<br>BK =<br>WH =<br>GY = | Relais Flow monit<br>Core colours :<br>brown<br>blue<br>black<br>white<br>grey | toring                                   |  |  |