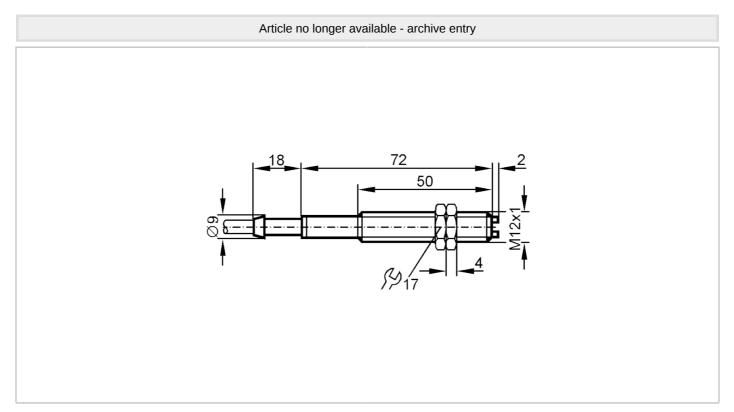

## **SL0002**

## **Airflow monitor**

LTM1202B1A

| Product characteristics            |         |                                      |
|------------------------------------|---------|--------------------------------------|
| Process connection                 |         |                                      |
|                                    |         | M12 x 1                              |
| Application                        |         |                                      |
| Pressure rating                    | [bar]   | 5                                    |
| Electrical data                    |         |                                      |
| Connection to switching amplifiers |         | yes                                  |
| Switching amplifiers               |         | Connection to control monitor SC0001 |
| Power-on delay time                | [s]     | 60                                   |
| Measuring/setting range            |         |                                      |
| Gases                              |         |                                      |
| Setting range                      | [cm/s]  | 102000                               |
| Greatest sensitivity               | [cm/s]  | 10250                                |
| Accuracy / deviations              |         |                                      |
| Temperature gradient               | [K/min] | 15                                   |
| Response times                     |         |                                      |
| Response time                      | [s]     | < 5                                  |
| Gases                              |         |                                      |
| Response time                      | [s]     | < 5                                  |
| Operating conditions               |         |                                      |
| Protection                         |         | IP 67                                |
| Mechanical data                    |         |                                      |
| Dimensions                         | [mm]    | M12 x 1                              |
| Thread designation                 |         | M12 x 1                              |

## **Airflow monitor**

LTM1202B1A

| Materials                |                                            | brass nickel-plated |
|--------------------------|--------------------------------------------|---------------------|
| Materials (wetted parts) |                                            | sensor surface: PBT |
| Process connection       |                                            | M12 x 1             |
| Аксесуари                |                                            |                     |
| Items supplie            | ed                                         | lock nuts: 2        |
| Remarks                  |                                            |                     |
| Pack quantity            | У                                          | 1 pcs.              |
| Electrical co            | onnection                                  |                     |
| Cable: 2 m, F            | PUR; 3 x 0.34 mm²                          |                     |
| Connection               |                                            |                     |
|                          |                                            | SL0002              |
| YE =<br>GN =<br>WH =     | Core colours :<br>yellow<br>green<br>white |                     |