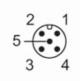

## **Electrical connection**

Connector: 1 x M12; coding: A; Maximum cable length: 100 (5 x 0.5mm<sup>2</sup>) m

### Connection

| BN = | brown |
|------|-------|
| BU = | blue  |
| BK = | black |
| WH = | white |
| GY = | grey  |