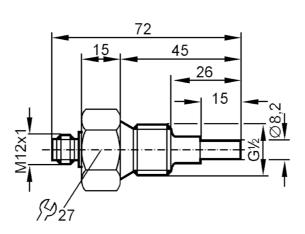

## **Electrical connection**

Connector: 1 x M12; coding: A; Maximum cable length: 100 (5 x 0.5mm<sup>2</sup>) m