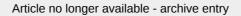

### Flow sensor for connection to an evaluation unit

SFR12ADB/US-100

Process connection

|        | G 1/2                               |
|--------|-------------------------------------|
|        |                                     |
| [°C]   | -2580                               |
| [bar]  | 300                                 |
|        |                                     |
|        |                                     |
| [cm/s] | 3300                                |
| [cm/s] | 360                                 |
|        |                                     |
| [cm/s] | 2002000                             |
| [cm/s] | 200800                              |
|        |                                     |
|        | IP 67                               |
|        |                                     |
|        | threaded type                       |
| [mm]   | 27 x 27 x 72                        |
|        | stainless steel (1.4571/316Ti )     |
|        | stainless steel (1.4571/316Ti )     |
|        | [bar]<br>[cm/s]<br>[cm/s]<br>[cm/s] |

G 1/2